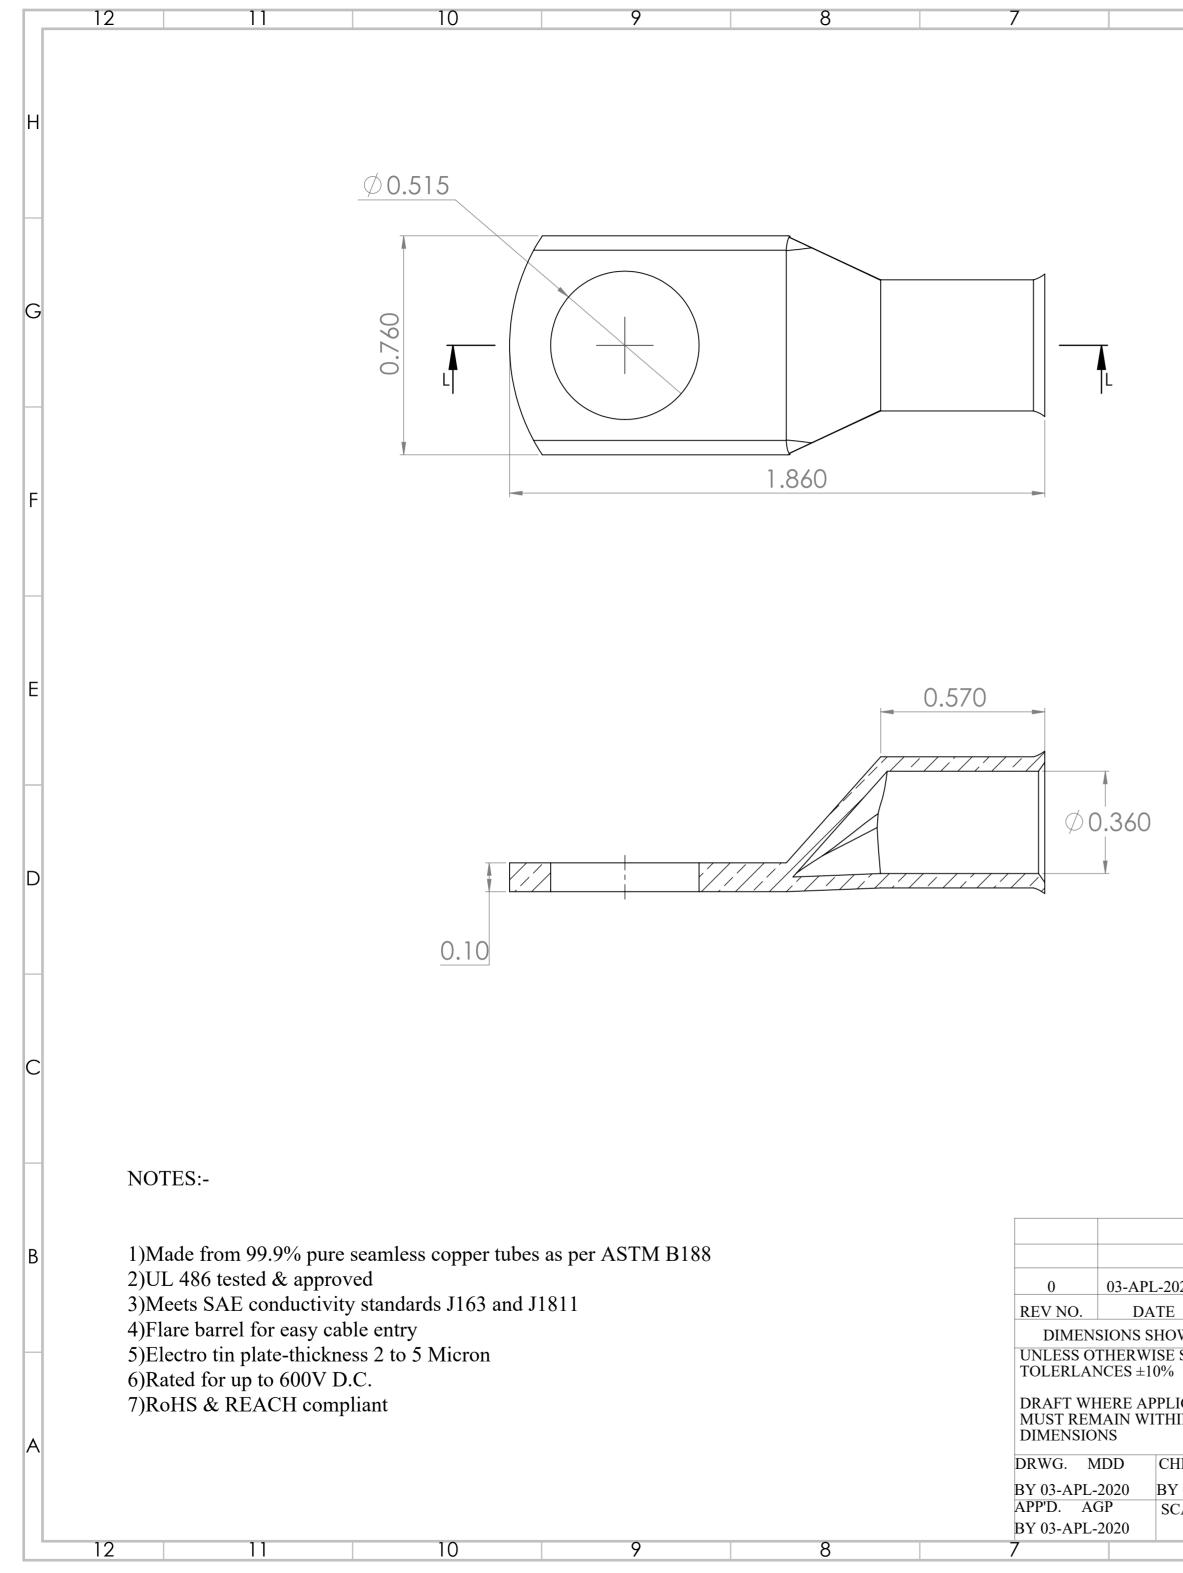

| é                                      | ,<br>)           | 5                                                                                                                                                | 4            | 3                  | 2 1                             |  |
|----------------------------------------|------------------|--------------------------------------------------------------------------------------------------------------------------------------------------|--------------|--------------------|---------------------------------|--|
|                                        |                  |                                                                                                                                                  |              |                    |                                 |  |
|                                        |                  |                                                                                                                                                  |              |                    |                                 |  |
|                                        |                  |                                                                                                                                                  |              |                    |                                 |  |
|                                        |                  |                                                                                                                                                  |              |                    |                                 |  |
| )                                      |                  |                                                                                                                                                  |              |                    |                                 |  |
|                                        |                  |                                                                                                                                                  |              |                    |                                 |  |
|                                        |                  | REVISE ONLY ON CAD SY                                                                                                                            | /STEM        |                    |                                 |  |
|                                        |                  | REVISE ONLY ON CAD SY<br>TITLE                                                                                                                   |              |                    |                                 |  |
| PL-2020<br>ATE                         | J.GAJJAR<br>SIGN | Tinned Copper Battery C                                                                                                                          | able Lugs    |                    |                                 |  |
| SHOWN IN INCH<br>WISE SPECIFIED<br>10% |                  |                                                                                                                                                  |              | R                  | DRAWING NO.                     |  |
| APPLICAI<br>VITHIN                     | BLE              |                                                                                                                                                  | <b>LTERN</b> |                    | <b>MD0112PW</b>                 |  |
|                                        | . JMG            | PART NO MD0112PW                                                                                                                                 |              | SHE                | ET NO.                          |  |
| BY 03-APL-2020<br>SCALE<br>NTS         |                  | FILE NAME THIS DRAWING CONTAINS INFORMATION THAT IS DIV   PROPRIETARY TO SELTERM LLC,USA AND SHOULD NOT BE USED WITHOUT WRITTEN PERMISSSION. DIV |              |                    | HAT IS<br>HOULD NOT BE DIV SIZE |  |
|                                        |                  | 5                                                                                                                                                |              | atten permisssion. | 2 A                             |  |