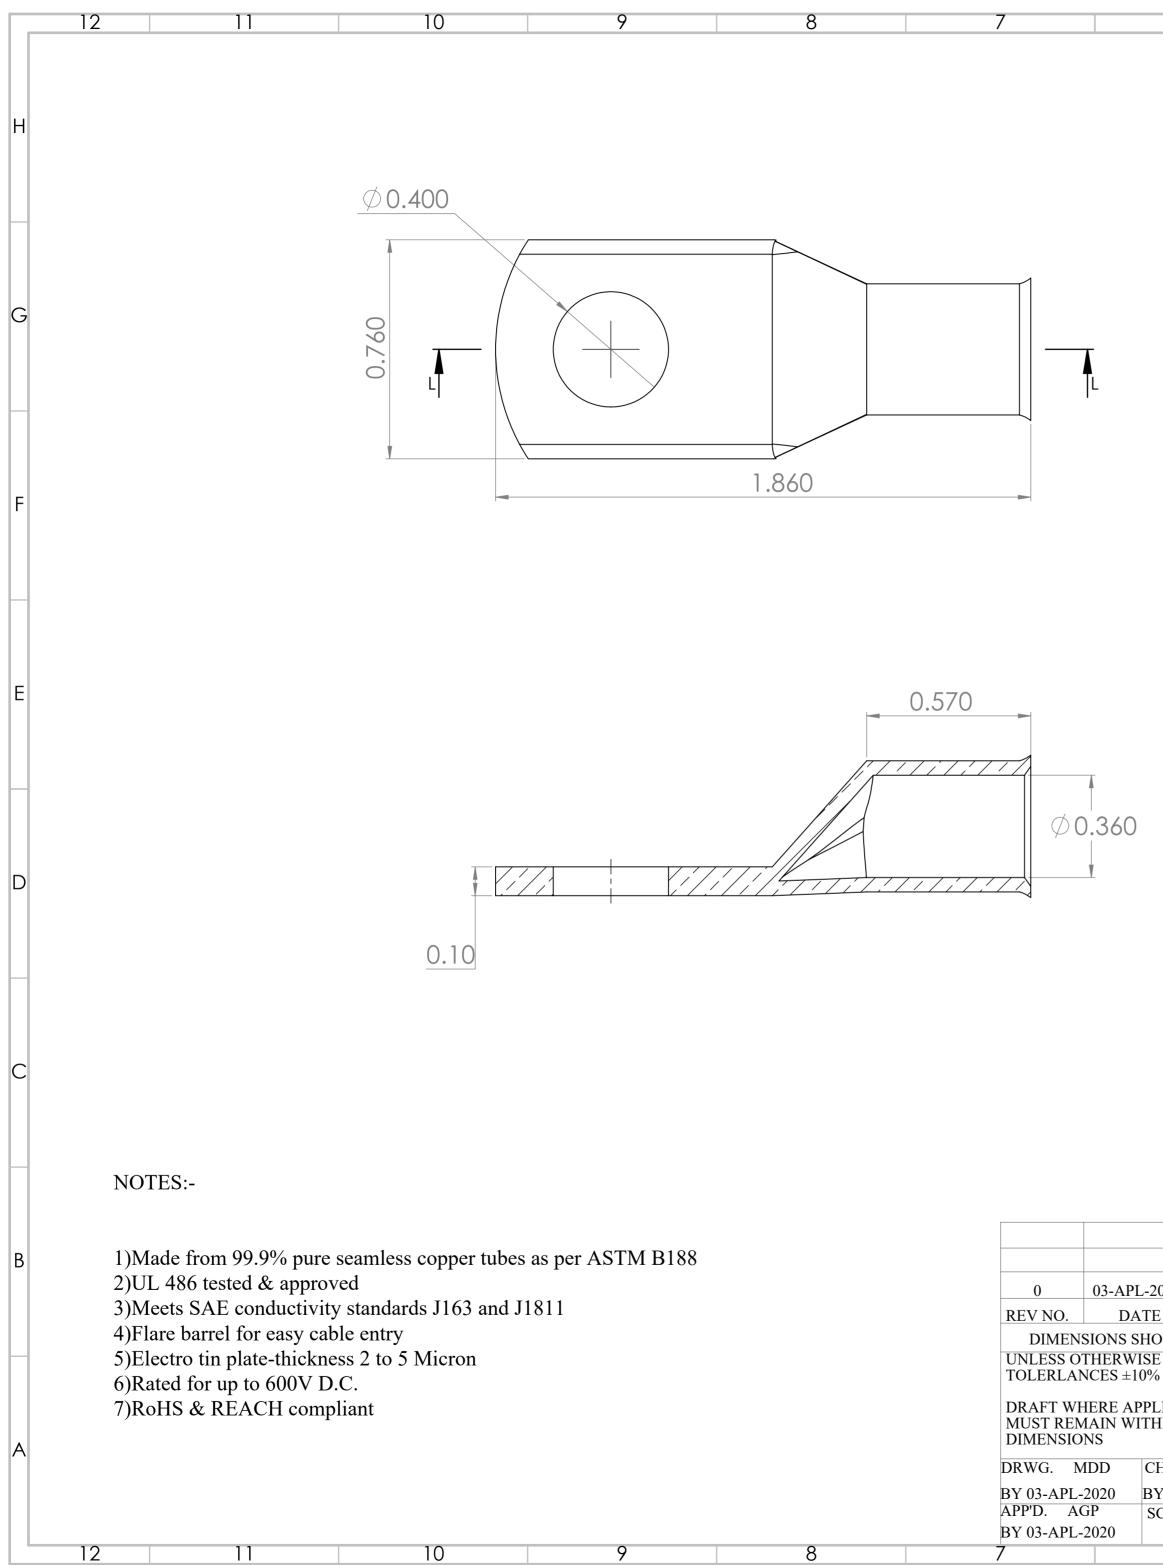

| 6                                                  |                     | 5                       | 4                                                      | 3                                                                                    | 2                    |           |
|----------------------------------------------------|---------------------|-------------------------|--------------------------------------------------------|--------------------------------------------------------------------------------------|----------------------|-----------|
|                                                    |                     |                         |                                                        |                                                                                      |                      | H         |
|                                                    |                     |                         |                                                        |                                                                                      |                      | G         |
|                                                    |                     |                         |                                                        |                                                                                      |                      |           |
|                                                    |                     |                         |                                                        |                                                                                      |                      |           |
|                                                    |                     |                         |                                                        |                                                                                      |                      | D         |
|                                                    |                     |                         |                                                        |                                                                                      |                      | C         |
|                                                    | REVISE              | ONLY ON CAD SY          | STEM                                                   |                                                                                      |                      | P         |
|                                                    | GN Tinned           | Copper Battery Ca       | able Lugs                                              |                                                                                      |                      | B         |
| IOWN IN IN<br>SE SPECIFII<br>%<br>PLICABLE<br>THIN | ED                  | •<br>• • • • •          | <b>LTERN</b>                                           | ®                                                                                    | DRAWING NO. MD0138PW |           |
| CHK'D. JN<br>3Y 03-APL-<br>SCALE<br>NT:            | 1G<br>2020 FILE NAM | <b>О MD0138PW</b><br>ИЕ | THIS DRAWING CO<br>PROPRIETARY TO S<br>USED WITHOUT WR | SHE<br>1 OF<br>NTAINS INFORMATION TH<br>ELTERM LLC,USA AND SH<br>LITTEN PERMISSSION. | HAT IS DIV           | SIZE<br>A |
| 6                                                  |                     | 5                       |                                                        | 3                                                                                    | 2                    |           |