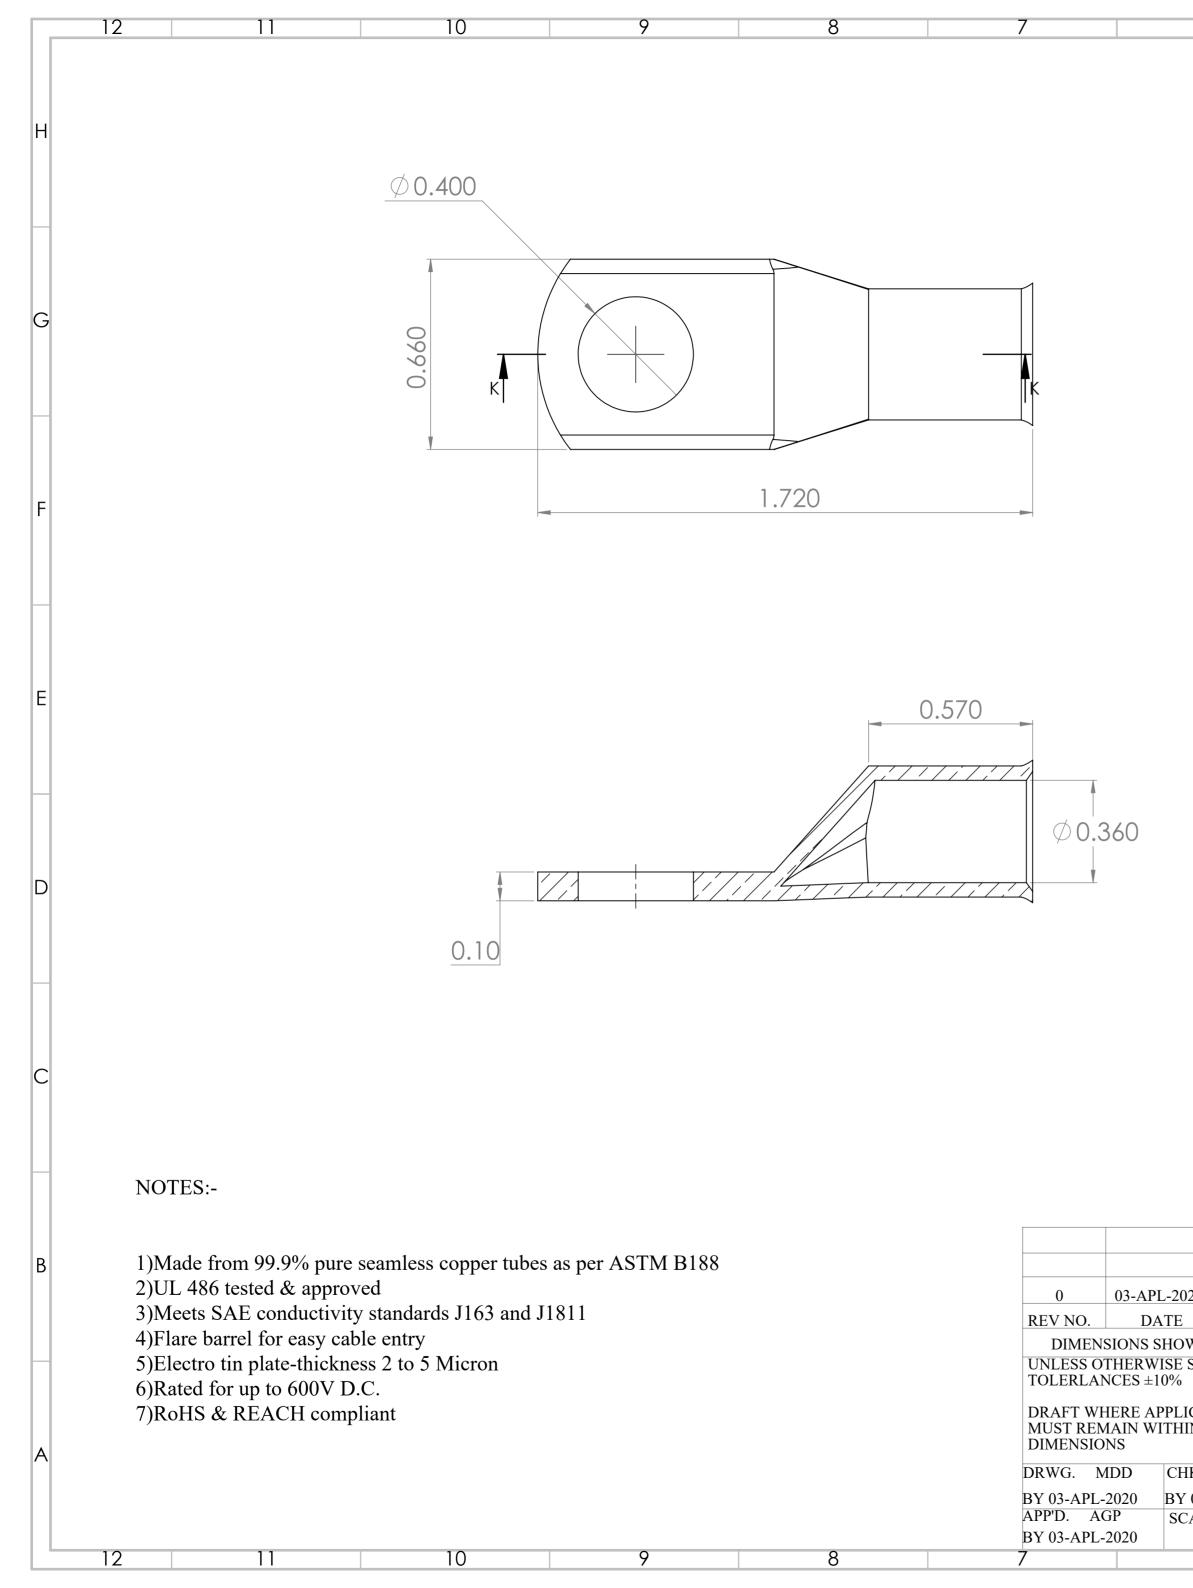

| 6                                       | )                         | 5                                                                                                                                                | 4 | 3           | 2           | 1        |   |
|-----------------------------------------|---------------------------|--------------------------------------------------------------------------------------------------------------------------------------------------|---|-------------|-------------|----------|---|
|                                         |                           |                                                                                                                                                  |   |             |             |          | Н |
|                                         |                           |                                                                                                                                                  |   |             |             |          | G |
|                                         |                           |                                                                                                                                                  |   |             |             |          | F |
|                                         |                           |                                                                                                                                                  |   |             |             |          | E |
|                                         |                           |                                                                                                                                                  |   |             |             |          | D |
|                                         |                           |                                                                                                                                                  |   |             |             |          | С |
|                                         |                           |                                                                                                                                                  |   |             |             |          |   |
|                                         | REVISE ONLY ON CAD SYSTEM |                                                                                                                                                  |   |             |             |          | В |
| 2020                                    | J.GAJJAR                  | TITLE                                                                                                                                            |   |             |             |          |   |
| E SIGN Tinned Copper Battery Cable Lugs |                           |                                                                                                                                                  |   |             |             |          |   |
| OWN IN INCH<br>E SPECIFIED              |                           |                                                                                                                                                  |   |             | DRAWING NO. |          |   |
| %<br>LICABLE<br>HIN                     |                           | SELTERM® MD0138P                                                                                                                                 |   |             |             |          |   |
| CHK'D. JMG                              |                           | PART NO MD0138P                                                                                                                                  |   | SHE<br>1 OF | ET NO.<br>1 |          | A |
| Y 03-APL-2020<br>SCALE<br>NTS           |                           | FILE NAME THIS DRAWING CONTAINS INFORMATION THAT IS DIV   PROPRIETARY TO SELTERM LLC,USA AND SHOULD NOT BE USED WITHOUT WRITTEN PERMISSSION. DIV |   |             |             | DIV SIZE |   |
| e                                       |                           | .5                                                                                                                                               | Δ | 3           | 2           | 1        |   |