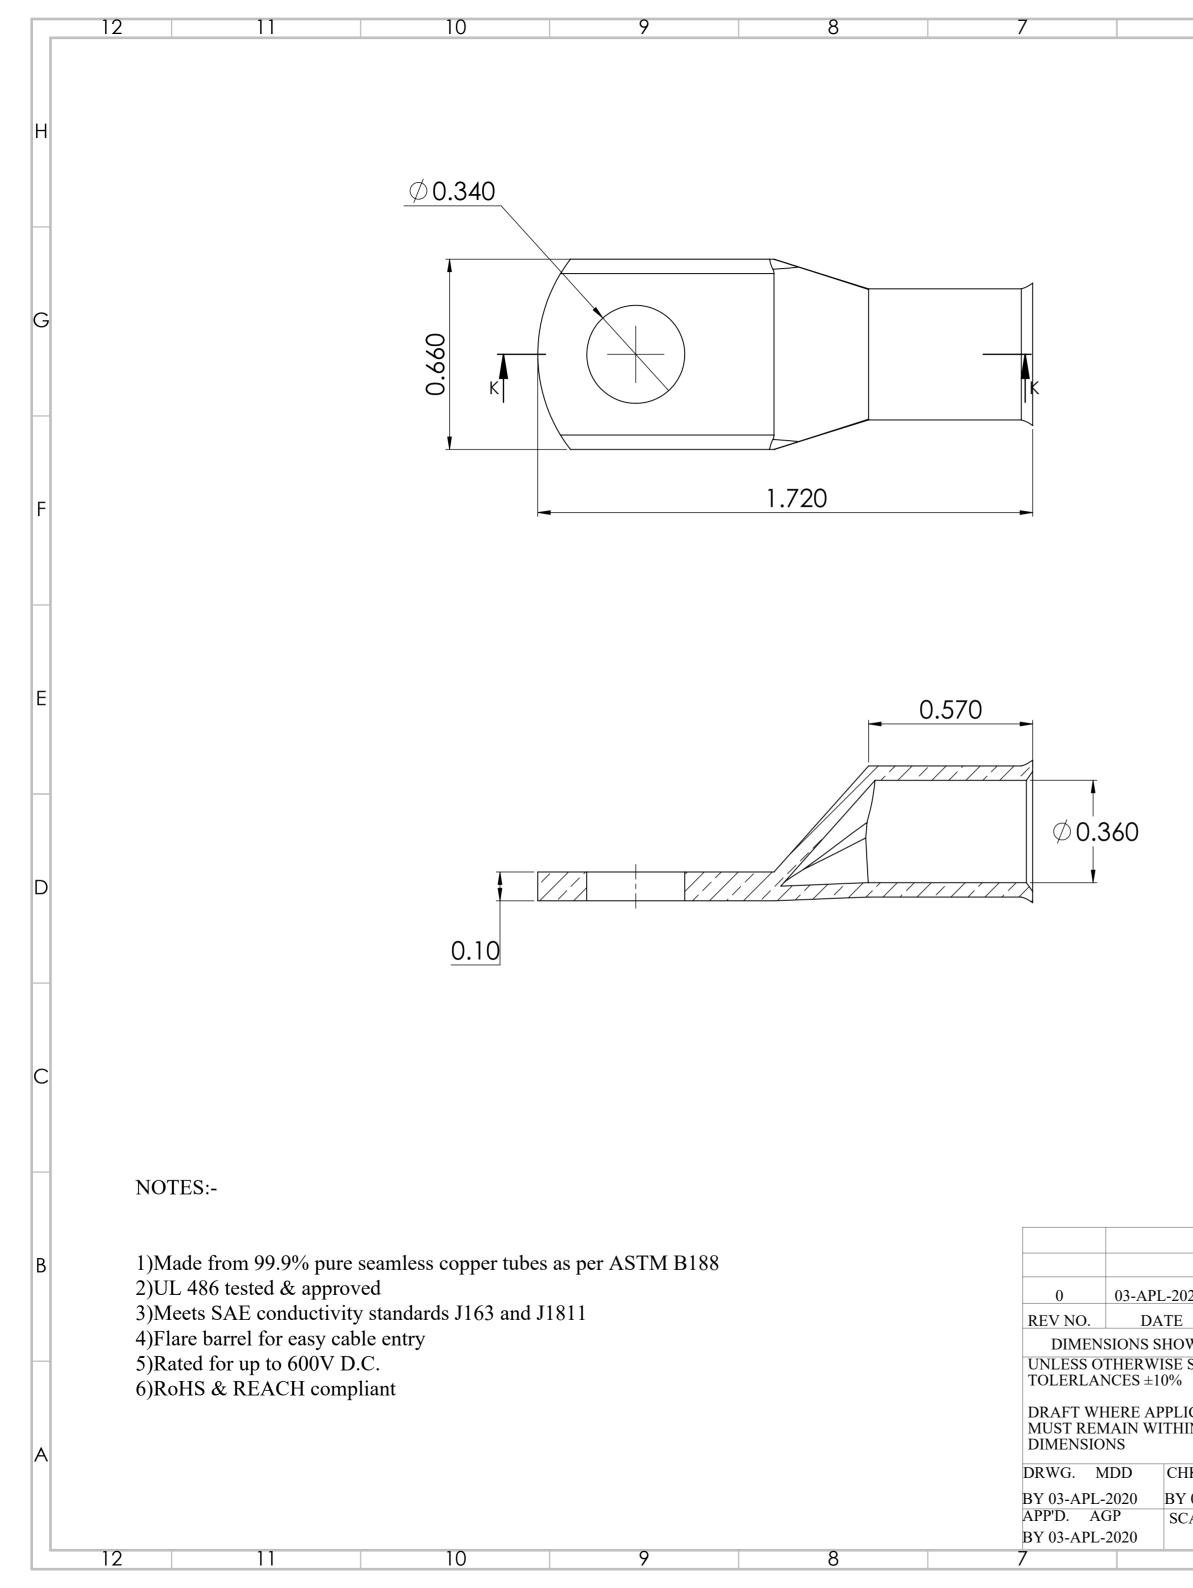

| 6                                           | )               | 5                                                                                                              |         | 4   |                         | 3            |                                | 2           |      | 1 |     |
|---------------------------------------------|-----------------|----------------------------------------------------------------------------------------------------------------|---------|-----|-------------------------|--------------|--------------------------------|-------------|------|---|-----|
|                                             |                 |                                                                                                                |         |     |                         |              |                                |             |      |   | H   |
|                                             |                 |                                                                                                                |         |     |                         |              |                                |             |      |   | G   |
|                                             |                 |                                                                                                                |         |     |                         |              | >                              |             |      |   | F   |
|                                             |                 |                                                                                                                |         |     |                         |              |                                |             |      |   | E   |
|                                             |                 |                                                                                                                |         |     |                         |              |                                |             |      |   | D   |
|                                             |                 |                                                                                                                |         |     |                         |              |                                |             |      |   | С   |
|                                             |                 |                                                                                                                | DOVOTE  |     |                         |              |                                |             |      |   |     |
|                                             |                 | REVISE ONLY ON CAD SYSTEM                                                                                      |         |     |                         |              |                                |             |      |   |     |
|                                             | J.GAJJAR        | TITLE                                                                                                          |         |     |                         |              |                                |             |      |   |     |
| E                                           | SIGN<br>IN INCH | Bare Copper Battery                                                                                            | Cable L | ugs |                         |              |                                |             |      |   |     |
| OWN IN INCH<br>E SPECIFIED                  |                 |                                                                                                                |         |     |                         |              |                                | DRAWING NO. |      |   | ΠH  |
| %<br>LICABLE<br>HIN                         |                 |                                                                                                                |         |     | <b>R</b> M <sup>®</sup> |              |                                | MD0         | 156U |   |     |
|                                             |                 | PART NO MD0156                                                                                                 | IJ      |     |                         |              | SHEE                           | T NO.       |      |   | — A |
| CHK'D. JMG<br>Y 03-APL-2020<br>SCALE<br>NTS |                 | FILE NAME<br>THIS DRAWING CONTAINS INFORMA<br>PROPRIETARY TO SELTERM LLC,USA<br>USED WITHOUT WRITTEN PERMISSSI |         |     |                         |              | 1 OF 1<br>ION THAT IS DIV SIZE |             |      |   | -   |
|                                             |                 | 5                                                                                                              |         |     | UI WKIIIEN              | 2 PERMISSSIO | 1 <b>N.</b>                    | 2           |      | A |     |