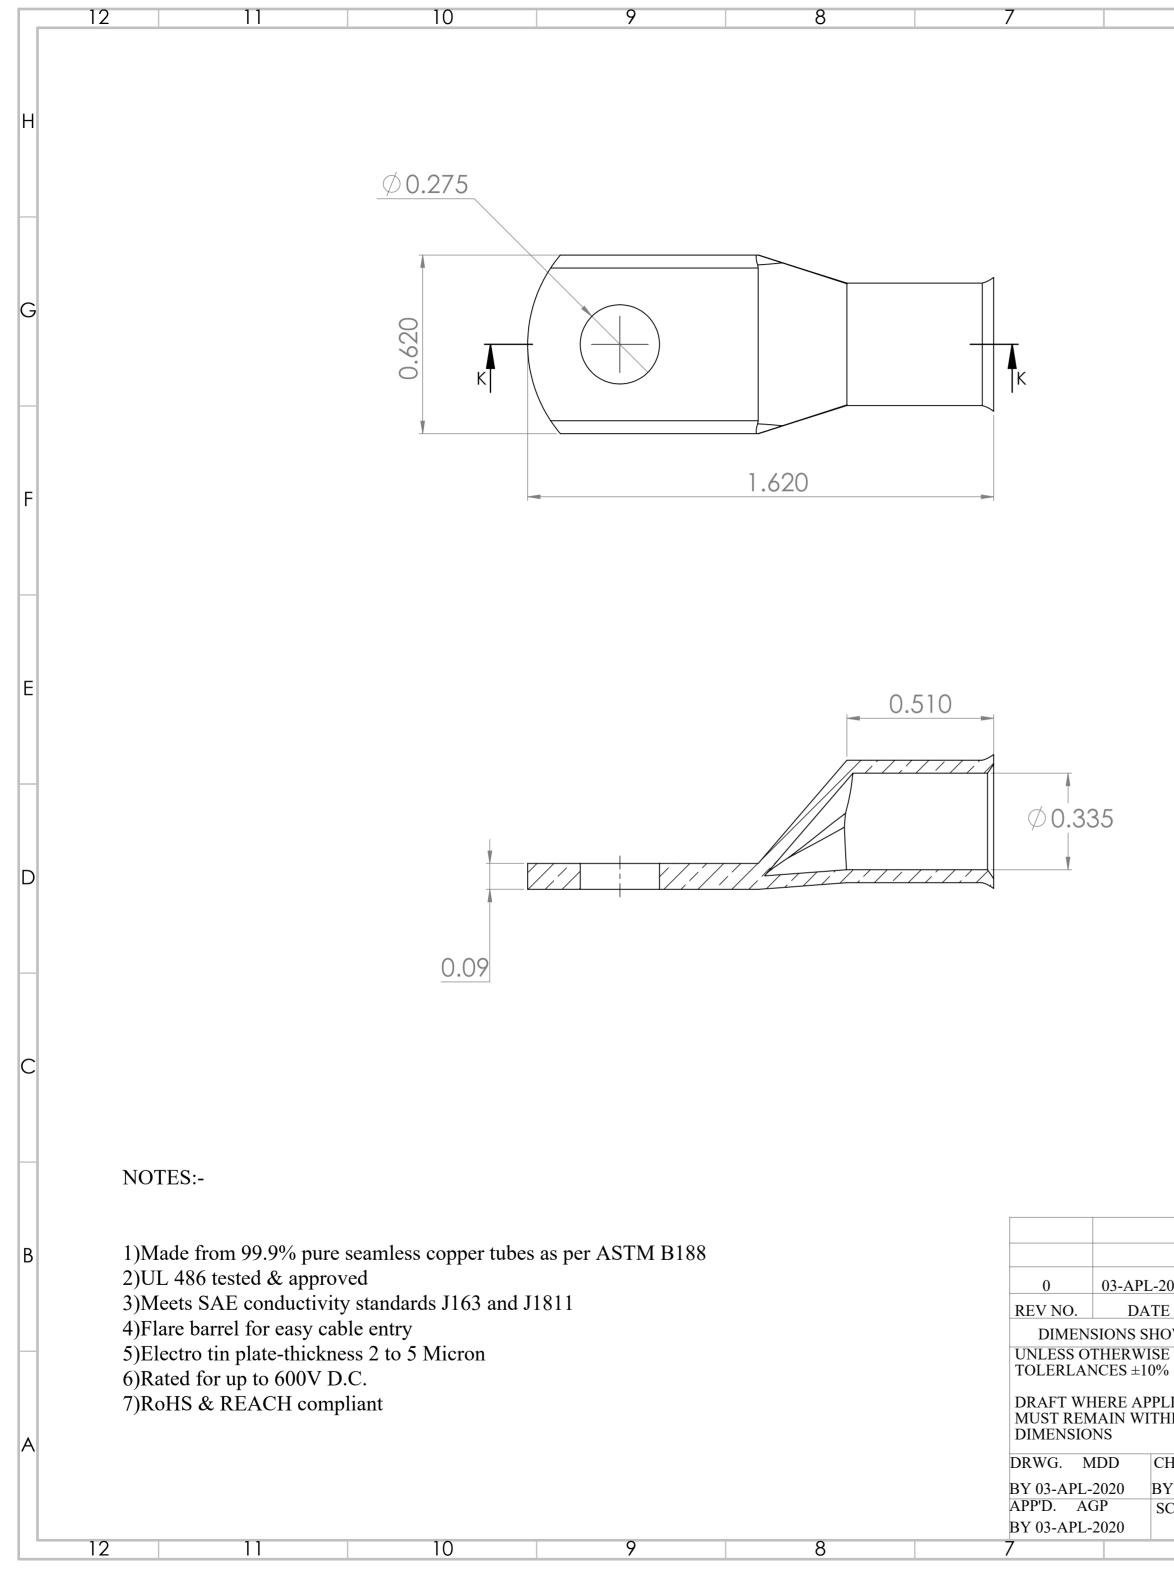

| REVISE ONLY ON CAD SYSTEM     TITLE     2000 JGAJAAR     TTLE     TITLE                                                                                                                                                                                                                                                                                                                                                                                                                                                                                                                                                                                                                                                                                                                                                                                                                                                                                                                                                                                                                                                                                                                                                                                                                                                                                                                                                                                                                                                                                                                                                       | 6         |      | 5                                         | 4                                | 3                                       |                     | 2           | 1    |                   |
|-------------------------------------------------------------------------------------------------------------------------------------------------------------------------------------------------------------------------------------------------------------------------------------------------------------------------------------------------------------------------------------------------------------------------------------------------------------------------------------------------------------------------------------------------------------------------------------------------------------------------------------------------------------------------------------------------------------------------------------------------------------------------------------------------------------------------------------------------------------------------------------------------------------------------------------------------------------------------------------------------------------------------------------------------------------------------------------------------------------------------------------------------------------------------------------------------------------------------------------------------------------------------------------------------------------------------------------------------------------------------------------------------------------------------------------------------------------------------------------------------------------------------------------------------------------------------------------------------------------------------------------------------------------------------------------------------------------------------------------------------------------------------------------------------------------------------------------------------------------------------------------------------------------------------------------------------------------------------------------------------------------------------------------------------------------------------------------------------|-----------|------|-------------------------------------------|----------------------------------|-----------------------------------------|---------------------|-------------|------|-------------------|
| Image: Second State Sta |           |      | Ŭ                                         |                                  |                                         |                     |             |      | ן ך               |
| Image: Second System     Intel:                                                                                                                                                                                                                                                                                                                                                                                                                                                                                                                                                                                                                                                                                                                                                                                                                                                                                                                                                                                                                                                                                                                                                                                                                                                                                                                                                                                                                                                                                                                            |           |      |                                           |                                  |                                         |                     |             |      |                   |
| REVISE ONLY ON CAD SYSTEM                                                                                                                                                                                                                                                                                                                                                                                                                                                                                                                                                                                                                                                                                                                                                                                                                                                                                                                                                                                                                                                                                                                                                                                                                                                                                                                                                                                                                                                                                                                                                                                                                                                                                                                                                                                                                                                                                                                                                                                                                                                                       |           |      |                                           |                                  |                                         |                     |             |      | Н                 |
| REVISE ONLY ON CAD SYSTEM                                                                                                                                                                                                                                                                                                                                                                                                                                                                                                                                                                                                                                                                                                                                                                                                                                                                                                                                                                                                                                                                                                                                                                                                                                                                                                                                                                                                                                                                                                                                                                                                                                                                                                                                                                                                                                                                                                                                                                                                                                                                       |           |      |                                           |                                  |                                         |                     |             |      |                   |
| REVISE ONLY ON CAD SYSTEM                                                                                                                                                                                                                                                                                                                                                                                                                                                                                                                                                                                                                                                                                                                                                                                                                                                                                                                                                                                                                                                                                                                                                                                                                                                                                                                                                                                                                                                                                                                                                                                                                                                                                                                                                                                                                                                                                                                                                                                                                                                                       |           |      |                                           |                                  |                                         |                     |             |      |                   |
| REVISE ONLY ON CAD SYSTEM                                                                                                                                                                                                                                                                                                                                                                                                                                                                                                                                                                                                                                                                                                                                                                                                                                                                                                                                                                                                                                                                                                                                                                                                                                                                                                                                                                                                                                                                                                                                                                                                                                                                                                                                                                                                                                                                                                                                                                                                                                                                       |           |      |                                           |                                  |                                         |                     |             |      |                   |
| REVISE ONLY ON CAD SYSTEM                                                                                                                                                                                                                                                                                                                                                                                                                                                                                                                                                                                                                                                                                                                                                                                                                                                                                                                                                                                                                                                                                                                                                                                                                                                                                                                                                                                                                                                                                                                                                                                                                                                                                                                                                                                                                                                                                                                                                                                                                                                                       |           |      |                                           |                                  |                                         |                     |             |      |                   |
| ZUZD JGAJJAR   REVISE ONLY ON CAD SYSTEM     ZUZD JGAJJAR   TITLE     ZUZD JGAJJAR   TITLE     TITLE   Timed Copper Battery Cable Lugs     OWNN IN INCH   DRAWING NO.     MOWN IN INCH   DRAWING NO.     PLICABLE   DRAWING NO.     PLICABLE   DRAWING NO.     PLICABLE   DRAWING NO.     PLICABLE   TITS DRAWING CONTAINS INTORNATION TITAT IS     PLICABLE   TITS DRAWING CONTAINS INTORNATION TITAT IS     SCALE   TITS DRAWING CONTAINS INTORNATION TITAT IS                                                                                                                                                                                                                                                                                                                                                                                                                                                                                                                                                                                                                                                                                                                                                                                                                                                                                                                                                                                                                                                                                                                                                                                                                                                                                                                                                                                                    |           |      |                                           |                                  |                                         |                     |             |      | G                 |
| ZUZD JGAJJAR   REVISE ONLY ON CAD SYSTEM     ZUZD JGAJJAR   TITLE     ZUZD JGAJJAR   TITLE     TITLE   Timed Copper Battery Cable Lugs     OWNN IN INCH   DRAWING NO.     MOWN IN INCH   DRAWING NO.     PLICABLE   DRAWING NO.     PLICABLE   DRAWING NO.     PLICABLE   DRAWING NO.     PLICABLE   TITS DRAWING CONTAINS INTORNATION TITAT IS     PLICABLE   TITS DRAWING CONTAINS INTORNATION TITAT IS     SCALE   TITS DRAWING CONTAINS INTORNATION TITAT IS                                                                                                                                                                                                                                                                                                                                                                                                                                                                                                                                                                                                                                                                                                                                                                                                                                                                                                                                                                                                                                                                                                                                                                                                                                                                                                                                                                                                    |           |      |                                           |                                  |                                         |                     |             |      |                   |
| ZUZD JGAJJAR   REVISE ONLY ON CAD SYSTEM     ZUZD JGAJJAR   TITLE     ZUZD JGAJJAR   TITLE     TITLE   Timed Copper Battery Cable Lugs     OWNN IN INCH   DRAWING NO.     MOWN IN INCH   DRAWING NO.     PLICABLE   DRAWING NO.     PLICABLE   DRAWING NO.     PLICABLE   DRAWING NO.     PLICABLE   TITS DRAWING CONTAINS INTORNATION TITAT IS     PLICABLE   TITS DRAWING CONTAINS INTORNATION TITAT IS     SCALE   TITS DRAWING CONTAINS INTORNATION TITAT IS                                                                                                                                                                                                                                                                                                                                                                                                                                                                                                                                                                                                                                                                                                                                                                                                                                                                                                                                                                                                                                                                                                                                                                                                                                                                                                                                                                                                    |           |      |                                           |                                  |                                         |                     |             |      |                   |
| ZUZD JGAJJAR   REVISE ONLY ON CAD SYSTEM     ZUZD JGAJJAR   TITLE     ZUZD JGAJJAR   TITLE     TITLE   Timed Copper Battery Cable Lugs     OWNN IN INCH   DRAWING NO.     MOWN IN INCH   DRAWING NO.     PLICABLE   DRAWING NO.     PLICABLE   DRAWING NO.     PLICABLE   DRAWING NO.     PLICABLE   TITS DRAWING CONTAINS INTORNATION TITAT IS     PLICABLE   TITS DRAWING CONTAINS INTORNATION TITAT IS     SCALE   TITS DRAWING CONTAINS INTORNATION TITAT IS                                                                                                                                                                                                                                                                                                                                                                                                                                                                                                                                                                                                                                                                                                                                                                                                                                                                                                                                                                                                                                                                                                                                                                                                                                                                                                                                                                                                    |           |      |                                           |                                  |                                         | $\langle$           |             |      | H                 |
| ZUZD JGAJJAR   REVISE ONLY ON CAD SYSTEM     ZUZD JGAJJAR   TITLE     ZUZD JGAJJAR   TITLE     TITLE   Timed Copper Battery Cable Lugs     OWNN IN INCH   DRAWING NO.     MOWN IN INCH   DRAWING NO.     PLICABLE   DRAWING NO.     PLICABLE   DRAWING NO.     PLICABLE   DRAWING NO.     PLICABLE   TITS DRAWING CONTAINS INTORNATION TITAT IS     PLICABLE   TITS DRAWING CONTAINS INTORNATION TITAT IS     SCALE   TITS DRAWING CONTAINS INTORNATION TITAT IS                                                                                                                                                                                                                                                                                                                                                                                                                                                                                                                                                                                                                                                                                                                                                                                                                                                                                                                                                                                                                                                                                                                                                                                                                                                                                                                                                                                                    |           |      |                                           |                                  |                                         |                     |             |      |                   |
| REVISE ONLY ON CAD SYSTEM TITLE   2020 JGAJIAR   TTTLE   Timed Copper Battery Cable Lugs   JOWN IN INCH   SS SPECIFIED   WE SPECIFIED   MD0214P   FILCABLE   FILN   PART NO MD0214P   SCALE   THE NAME   THE NAME   THE NAME   THE NAME   THE NAME   THE NAME                                                                                                                                                                                                                                                                                                                                                                                                                                                                                                                                                                                                                                                                                                                                                                                                                                                                                                                                                                                                                                                                                                                                                                                                                                                                                                                                                                                                                                                                                                                                                                                                                                                                                                                                                                                                                                   |           |      |                                           |                                  |                                         |                     | -           |      | F                 |
| REVISE ONLY ON CAD SYSTEM TITLE   2020 JGAJIAR   TTTLE   Timed Copper Battery Cable Lugs   JOWN IN INCH   SS SPECIFIED   WE SPECIFIED   MD0214P   FILCABLE   FILN   PART NO MD0214P   SCALE   THE NAME   THE NAME   THE NAME   THE NAME   THE NAME   THE NAME                                                                                                                                                                                                                                                                                                                                                                                                                                                                                                                                                                                                                                                                                                                                                                                                                                                                                                                                                                                                                                                                                                                                                                                                                                                                                                                                                                                                                                                                                                                                                                                                                                                                                                                                                                                                                                   |           |      |                                           |                                  |                                         |                     |             |      |                   |
| REVISE ONLY ON CAD SYSTEM TITLE   2020 JGAJIAR   TTTLE   Timed Copper Battery Cable Lugs   JOWN IN INCH   SS SPECIFIED   WE SPECIFIED   MD0214P   FILCABLE   FILN   PART NO MD0214P   SCALE   THE NAME   THE NAME   THE NAME   THE NAME   THE NAME   THE NAME                                                                                                                                                                                                                                                                                                                                                                                                                                                                                                                                                                                                                                                                                                                                                                                                                                                                                                                                                                                                                                                                                                                                                                                                                                                                                                                                                                                                                                                                                                                                                                                                                                                                                                                                                                                                                                   |           |      |                                           |                                  |                                         |                     |             |      |                   |
| REVISE ONLY ON CAD SYSTEM TITLE   2020 JGAJIAR   TTTLE   Timed Copper Battery Cable Lugs   JOWN IN INCH   SS SPECIFIED   WE SPECIFIED   MD0214P   FILCABLE   FILN   PART NO MD0214P   SCALE   THE NAME   THE NAME   THE NAME   THE NAME   THE NAME   THE NAME                                                                                                                                                                                                                                                                                                                                                                                                                                                                                                                                                                                                                                                                                                                                                                                                                                                                                                                                                                                                                                                                                                                                                                                                                                                                                                                                                                                                                                                                                                                                                                                                                                                                                                                                                                                                                                   |           |      |                                           |                                  |                                         | V                   |             |      |                   |
| REVISE ONLY ON CAD SYSTEM TITLE   2020 JGAJIAR   TTTLE   Timed Copper Battery Cable Lugs   JOWN IN INCH   SS SPECIFIED   WE SPECIFIED   MD0214P   FILCABLE   FILN   PART NO MD0214P   SCALE   THE NAME   THE NAME   THE NAME   THE NAME   THE NAME   THE NAME                                                                                                                                                                                                                                                                                                                                                                                                                                                                                                                                                                                                                                                                                                                                                                                                                                                                                                                                                                                                                                                                                                                                                                                                                                                                                                                                                                                                                                                                                                                                                                                                                                                                                                                                                                                                                                   |           |      |                                           |                                  |                                         |                     |             |      |                   |
| Image: Sige of the second s |           |      |                                           |                                  |                                         |                     |             | E    |                   |
| Image: Sige of the second s |           |      |                                           |                                  |                                         |                     |             |      |                   |
| Image: Sige of the second s |           |      |                                           |                                  |                                         |                     |             |      |                   |
| Image: Sige of the second s |           |      |                                           |                                  |                                         |                     |             |      |                   |
| Image: Sige of the second s |           |      |                                           |                                  |                                         |                     |             |      |                   |
| Image: Sige of the second s |           |      |                                           |                                  |                                         |                     |             |      | D                 |
| Image: Sige of the second s |           |      |                                           |                                  |                                         |                     |             |      |                   |
| Image: Sige of the second s |           |      |                                           |                                  |                                         |                     |             |      |                   |
| Image: Sige of the second s |           |      |                                           |                                  |                                         |                     |             |      |                   |
| Image: Sige of the second s |           |      |                                           |                                  |                                         |                     |             |      |                   |
| Image: Sige of the second s |           |      |                                           |                                  |                                         |                     |             |      | С                 |
| Image: Sige of the second s |           |      |                                           |                                  |                                         |                     |             |      |                   |
| Image: Sige of the second s |           |      |                                           |                                  |                                         |                     |             |      |                   |
| Image: Sige of the second s |           |      |                                           |                                  |                                         |                     |             |      |                   |
| Image: Sige of the second s |           |      | REVISE ONLY ON CAD SY                     | YSTEM                            |                                         |                     |             |      | $\left  \right  $ |
| -2020   J.GAJJAR     FE   SIGN     HOWN IN INCH   SEE SPECIFIED     SE SPECIFIED   MD0214P     PLICABLE   PART NO MD0214P     CHK'D. JMG   SHEET NO. 1 OF 1     BY 03-APL-2020   FILE NAME     SCALE   THIS DRAWING CONTAINS INFORMATION THAT IS PROPRIETARY TO SELTERM LLC,USA AND SHOULD NOT BE USED WITHOUT WRITTEN PERMISSSION.   DIV     SCALE   THIS DRAWING CONTAINS INFORMATION THAT IS PROPRIETARY TO SELTERM LLC,USA AND SHOULD NOT BE USED WITHOUT WRITTEN PERMISSSION.   DIV                                                                                                                                                                                                                                                                                                                                                                                                                                                                                                                                                                                                                                                                                                                                                                                                                                                                                                                                                                                                                                                                                                                                                                                                                                                                                                                                                                                                                                                                                                                                                                                                        |           |      | TITLE<br>Tinned Copper Battery Cable Lugs |                                  |                                         |                     |             |      | В                 |
| HOWN IN INCH<br>SE SPECIFIED<br>%<br>PLICABLE<br>THIN<br>CHK'D. JMG<br>BY 03-APL-2020<br>SCALE<br>NTS<br>FILE NAME<br>THIS DRAWING CONTAINS INFORMATION THAT IS<br>PROPRIETARY TO SELTERM LLC,USA AND SHOULD NOT BE<br>USED WITHOUT WRITTEN PERMISSSION.<br>DRAWING NO.<br>MD0214P<br>MD0214P<br>MD0214P<br>MD0214P<br>A                                                                                                                                                                                                                                                                                                                                                                                                                                                                                                                                                                                                                                                                                                                                                                                                                                                                                                                                                                                                                                                                                                                                                                                                                                                                                                                                                                                                                                                                                                                                                                                                                                                                                                                                                                        |           |      |                                           |                                  |                                         |                     |             |      |                   |
| She she crifted   MD0214P     PLICABLE   MD0214P     PART NO MD0214P   SHEET NO.<br>1 OF 1     CHK'D. JMG   SHEET NO.<br>1 OF 1     BY 03-APL-2020   SCALE   THIS DRAWING CONTAINS INFORMATION THAT IS<br>PROPRIETARY TO SELTERM LLC,USA AND SHOULD NOT BE   DIV   SIZE     SCALE   THIS DRAWING CONTAINS INFORMATION THAT IS   DIV   SIZE     NTS   THIS DRAWING CONTAINS INFORMATION THAT IS   DIV   SIZE                                                                                                                                                                                                                                                                                                                                                                                                                                                                                                                                                                                                                                                                                                                                                                                                                                                                                                                                                                                                                                                                                                                                                                                                                                                                                                                                                                                                                                                                                                                                                                                                                                                                                     | IOWN IN   | INCH |                                           |                                  |                                         |                     |             |      |                   |
| PART NO MD0214P   SHEET NO.<br>1 OF 1     BY 03-APL-2020   FILE NAME   THIS DRAWING CONTAINS INFORMATION THAT IS<br>PROPRIETARY TO SELTERM LLC,USA AND SHOULD NOT BE<br>USED WITHOUT WRITTEN PERMISSSION.   DIV   SIZE<br>A                                                                                                                                                                                                                                                                                                                                                                                                                                                                                                                                                                                                                                                                                                                                                                                                                                                                                                                                                                                                                                                                                                                                                                                                                                                                                                                                                                                                                                                                                                                                                                                                                                                                                                                                                                                                                                                                     | 0%        |      |                                           |                                  |                                         |                     | DKAWING NU. |      |                   |
| CHK'D. JMG SHEET NO. 1 OF 1   BY 03-APL-2020 FILE NAME   SCALE THIS DRAWING CONTAINS INFORMATION THAT IS   NTS DIV                                                                                                                                                                                                                                                                                                                                                                                                                                                                                                                                                                                                                                                                                                                                                                                                                                                                                                                                                                                                                                                                                                                                                                                                                                                                                                                                                                                                                                                                                                                                                                                                                                                                                                                                                                                                                                                                                                                                                                              |           |      | <b>5 5 1</b>                              |                                  | LTEKIVIČ                                | M                   | MD0214P     |      |                   |
| CHK'D. JMG   1 OF 1     BY 03-APL-2020   FILE NAME     SCALE   PROPRIETARY TO SELTERM LLC,USA AND SHOULD NOT BE     NTS   USED WITHOUT WRITTEN PERMISSSION.                                                                                                                                                                                                                                                                                                                                                                                                                                                                                                                                                                                                                                                                                                                                                                                                                                                                                                                                                                                                                                                                                                                                                                                                                                                                                                                                                                                                                                                                                                                                                                                                                                                                                                                                                                                                                                                                                                                                     |           | -    | PART NO MD0214P                           |                                  |                                         | SHEET NO.           |             |      | Α                 |
| SCALE PROPRIETARY TO SELTERM LLC,USA AND SHOULD NOT BE   NTS USED WITHOUT WRITTEN PERMISSSION.                                                                                                                                                                                                                                                                                                                                                                                                                                                                                                                                                                                                                                                                                                                                                                                                                                                                                                                                                                                                                                                                                                                                                                                                                                                                                                                                                                                                                                                                                                                                                                                                                                                                                                                                                                                                                                                                                                                                                                                                  | BY 03-API |      | FILE NAME                                 | THIS DRAWING C                   | ONTAINS INFORMATI                       | 1 OF 1              | DIV         | SIZE |                   |
|                                                                                                                                                                                                                                                                                                                                                                                                                                                                                                                                                                                                                                                                                                                                                                                                                                                                                                                                                                                                                                                                                                                                                                                                                                                                                                                                                                                                                                                                                                                                                                                                                                                                                                                                                                                                                                                                                                                                                                                                                                                                                                 | SCALE     |      |                                           | PROPRIETARY TO<br>USED WITHOUT V | SELTERM LLC,USA A<br>VRITTEN PERMISSSIO | ND SHOULD NOT<br>N. | BE          |      |                   |
|                                                                                                                                                                                                                                                                                                                                                                                                                                                                                                                                                                                                                                                                                                                                                                                                                                                                                                                                                                                                                                                                                                                                                                                                                                                                                                                                                                                                                                                                                                                                                                                                                                                                                                                                                                                                                                                                                                                                                                                                                                                                                                 | 6         |      | 5                                         |                                  |                                         |                     |             | 1    |                   |