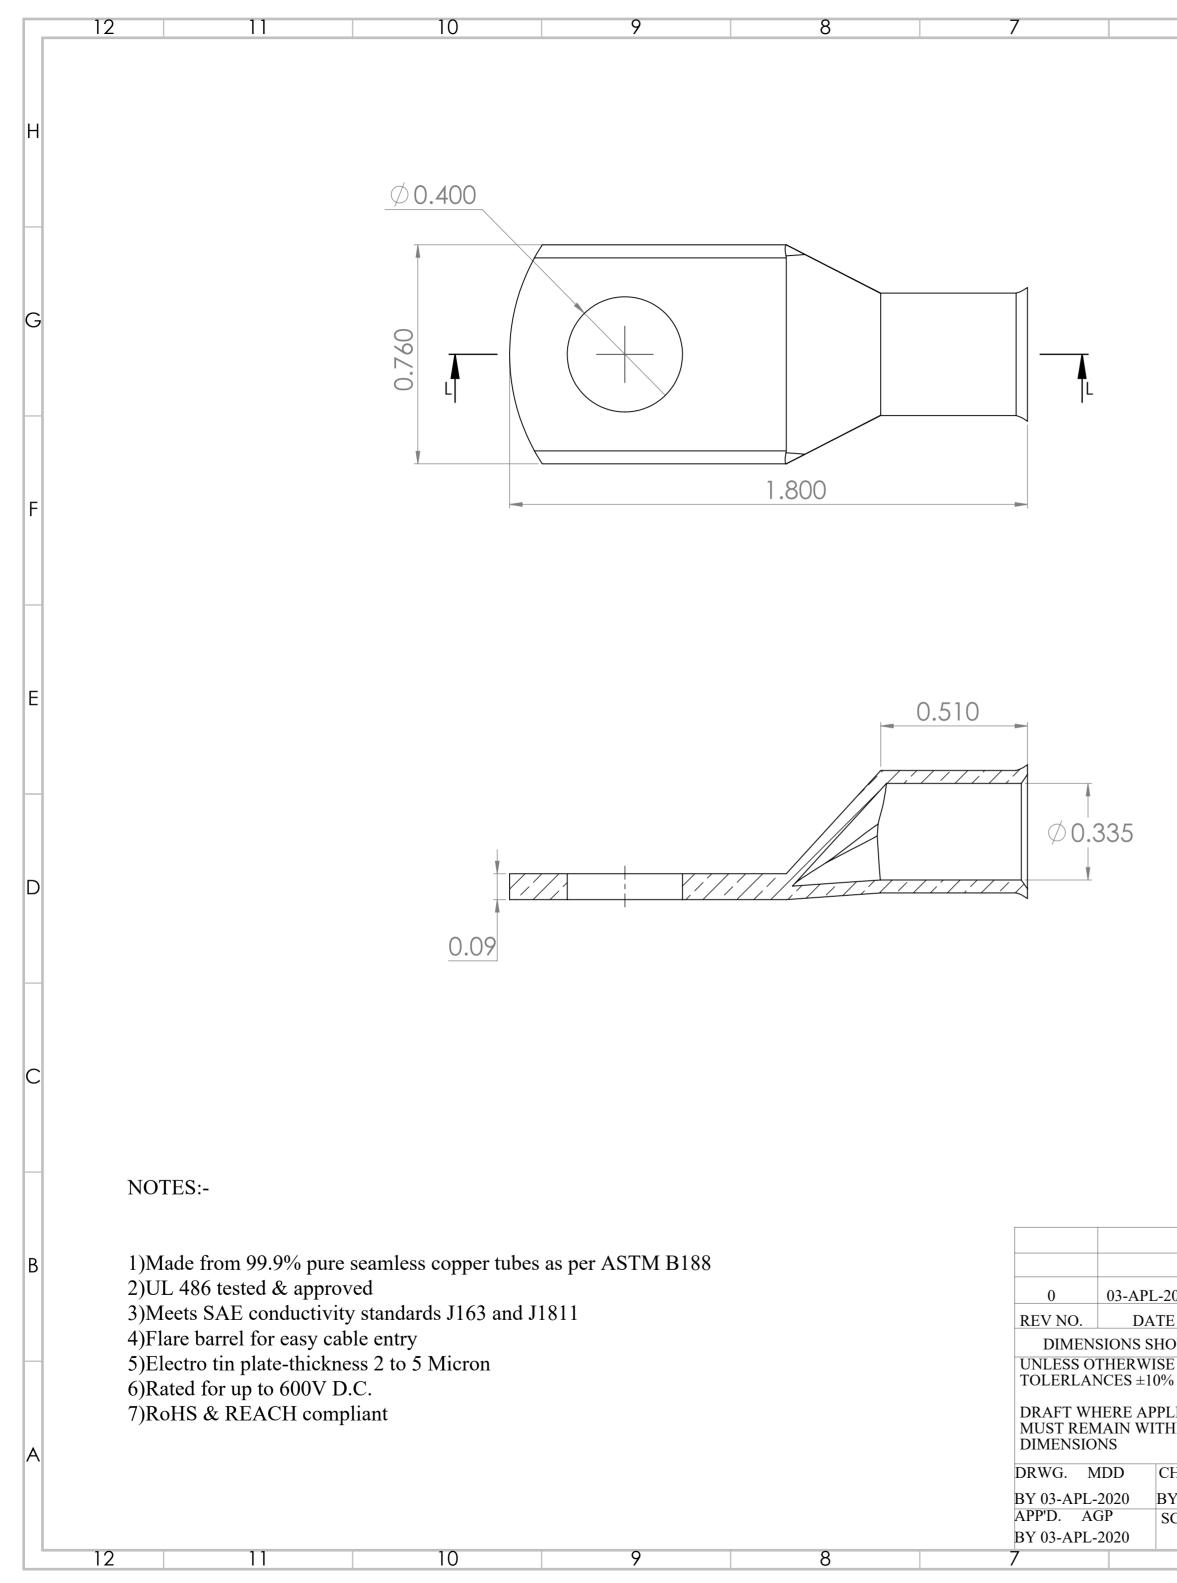

| 6                                                                | 5                          | 4                                                       | 3                                                                                   | 2                 |          |   |
|------------------------------------------------------------------|----------------------------|---------------------------------------------------------|-------------------------------------------------------------------------------------|-------------------|----------|---|
|                                                                  |                            |                                                         |                                                                                     | ·                 |          | Н |
|                                                                  |                            |                                                         |                                                                                     |                   |          | G |
|                                                                  |                            |                                                         |                                                                                     |                   |          | F |
|                                                                  |                            |                                                         |                                                                                     |                   |          | E |
|                                                                  |                            |                                                         |                                                                                     |                   |          | D |
|                                                                  |                            |                                                         |                                                                                     |                   |          | С |
| -2020 J.GAJJAR                                                   | REVISE ONLY ON CAD SYS     | STEM                                                    |                                                                                     |                   |          | В |
| TE SIGN<br>IOWN IN INCH<br>SE SPECIFIED<br>%<br>PLICABLE<br>THIN | Tinned Copper Battery Cal  |                                                         | ß                                                                                   | DRAWING NO. MD023 | 8PW      |   |
| CHK'D. JMG<br>3Y 03-APL-2020<br>SCALE<br>NTS                     | PART NO MD0238PW FILE NAME | THIS DRAWING COM<br>PROPRIETARY TO S<br>USED WITHOUT WR | SHE<br>1 OF<br>NTAINS INFORMATION TH<br>ELTERM LLC,USA AND SH<br>ITTEN PERMISSSION. | IAT IS            | DIV SIZI |   |