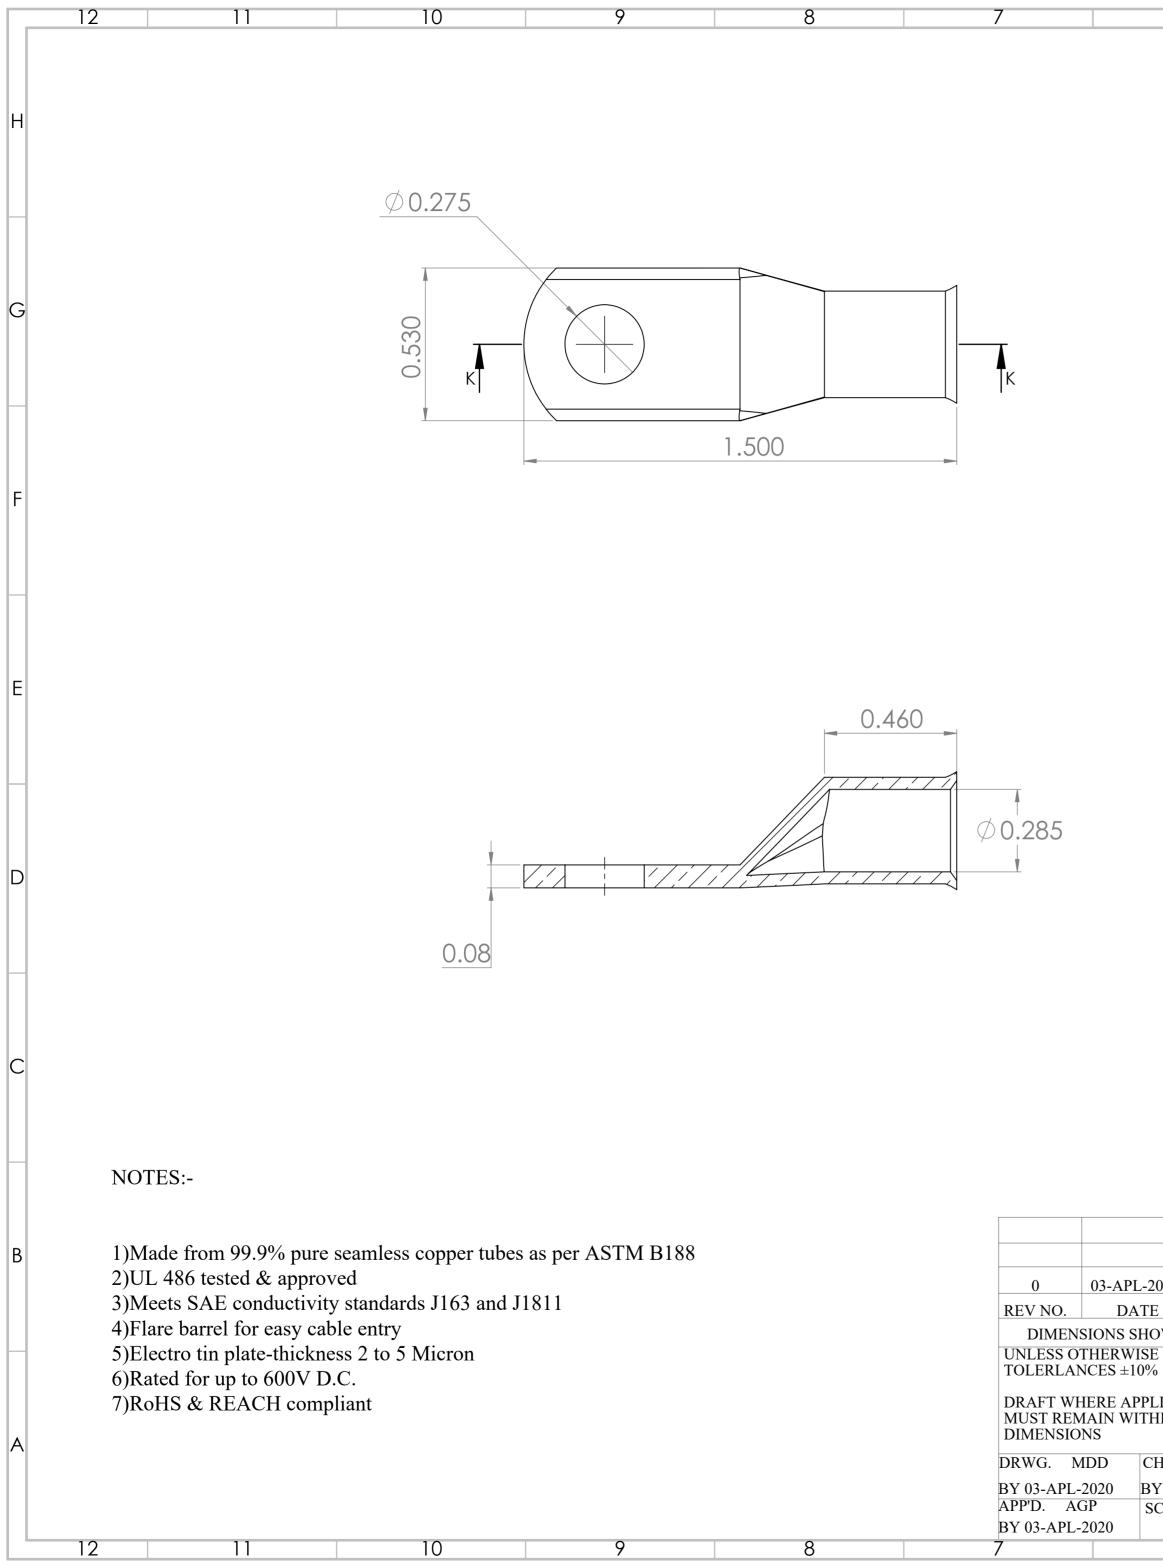

|                                                             |   | E I             | A                                                       | 2                                                                  | $\cap$         | 1        |   |
|-------------------------------------------------------------|---|-----------------|---------------------------------------------------------|--------------------------------------------------------------------|----------------|----------|---|
| 6                                                           | ) | 5               | 4                                                       | 3                                                                  | 2              | <b>I</b> | Н |
|                                                             |   |                 |                                                         |                                                                    |                |          | G |
|                                                             |   |                 |                                                         |                                                                    |                |          | F |
|                                                             |   |                 |                                                         |                                                                    |                |          | E |
|                                                             |   |                 |                                                         |                                                                    |                |          | D |
|                                                             |   |                 |                                                         |                                                                    |                |          | С |
| REVISE ONLY ON CAD SYSTEM                                   |   |                 |                                                         |                                                                    |                |          | В |
| -2020 J.GAJJAR   TE SIGN   Tinned Copper Battery Cable Lugs |   |                 |                                                         |                                                                    |                |          |   |
| HOWN IN INCH                                                |   | DRAWING NO.     |                                                         |                                                                    |                |          |   |
| SE SPECIFIED<br>)%<br>PLICABLE<br>THIN                      |   |                 | <b>LTERN</b>                                            | ®                                                                  | MD0414         | IP       |   |
| CHK'D. JMG                                                  |   | PART NO MD0414P |                                                         | SHI<br>1 O                                                         | EET NO.<br>F 1 |          | A |
| BY 03-APL-2020<br>SCALE<br>NTS                              |   | FILE NAME       | THIS DRAWING COM<br>PROPRIETARY TO S<br>USED WITHOUT WR | NTAINS INFORMATION T<br>ELTERM LLC,USA AND S<br>ITTEN PERMISSSION. | HAT IS         | DIV SIZE |   |
| 6                                                           |   | 5               | 4                                                       | 3                                                                  | 2              | 1        |   |