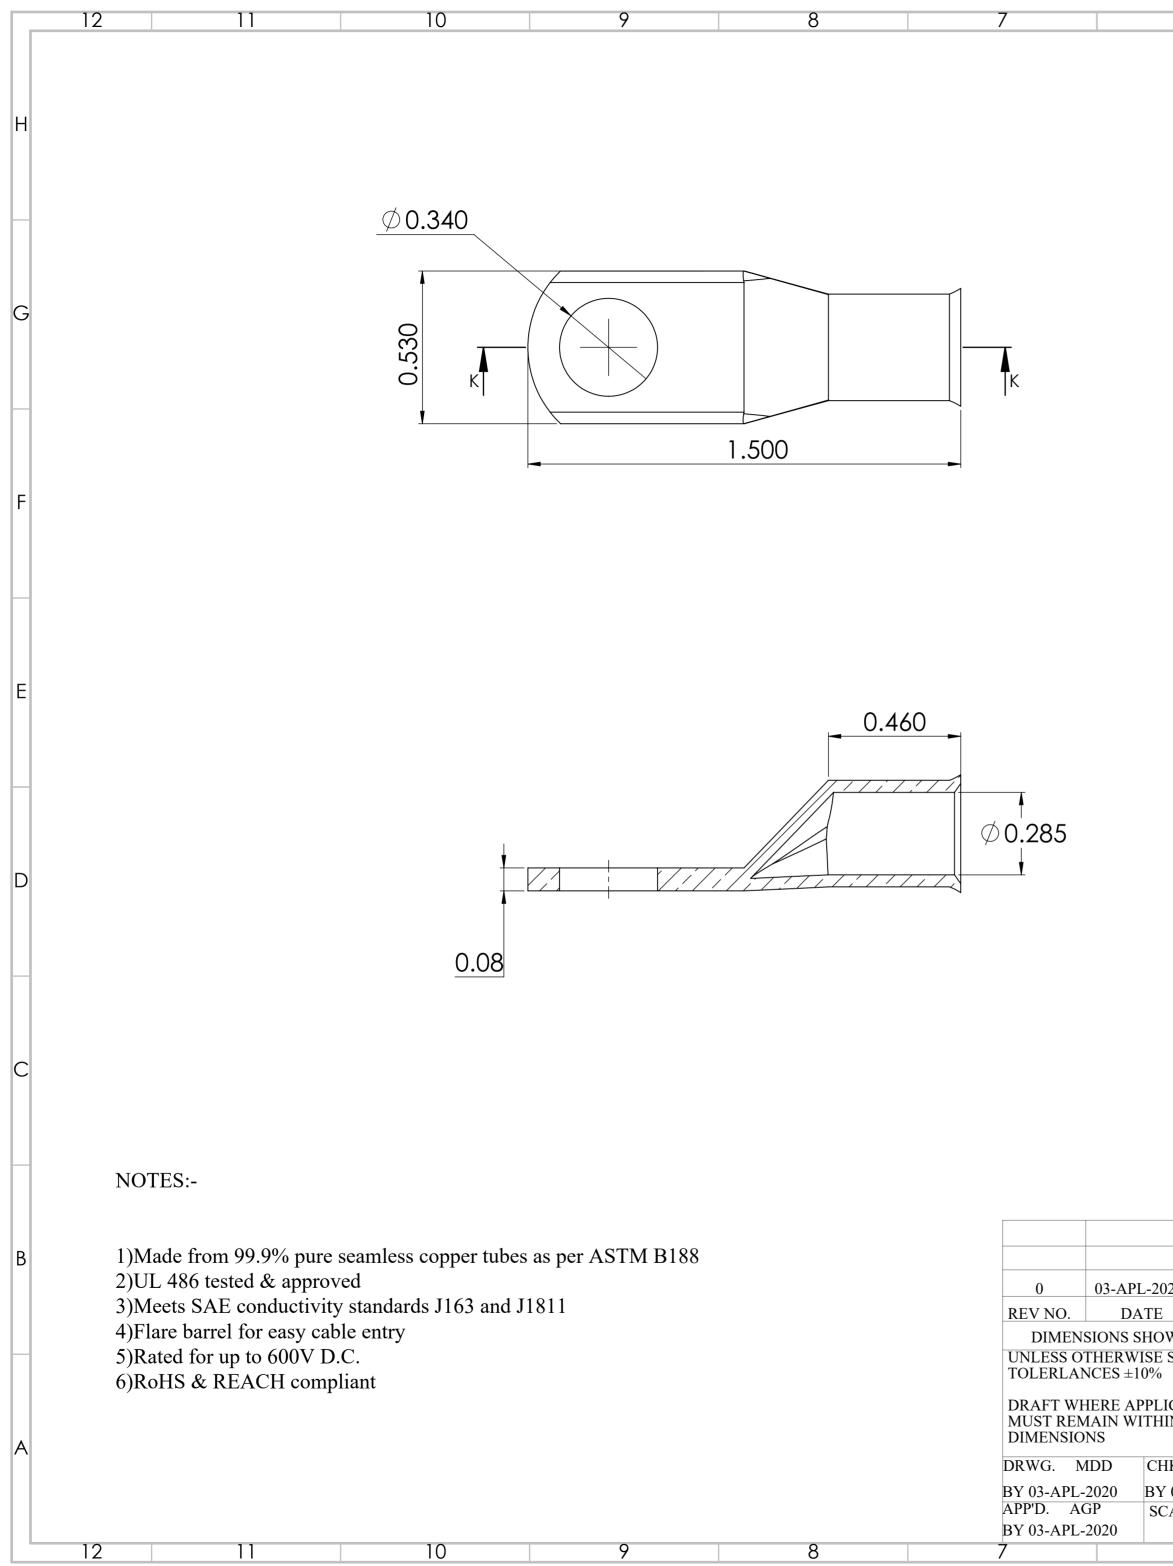

| e                                           | )                | 5                                                                                                                                                        |    | 4                                 |   | 3 |                                   | 2                 |     | 1    |   |
|---------------------------------------------|------------------|----------------------------------------------------------------------------------------------------------------------------------------------------------|----|-----------------------------------|---|---|-----------------------------------|-------------------|-----|------|---|
|                                             |                  |                                                                                                                                                          |    |                                   |   |   |                                   |                   |     |      | н |
|                                             |                  |                                                                                                                                                          |    |                                   |   |   |                                   |                   |     |      | G |
|                                             |                  |                                                                                                                                                          |    |                                   |   |   |                                   |                   |     |      | F |
|                                             |                  |                                                                                                                                                          |    |                                   |   |   |                                   |                   |     |      | E |
|                                             |                  |                                                                                                                                                          |    |                                   |   |   |                                   |                   |     |      | D |
|                                             |                  |                                                                                                                                                          |    |                                   |   |   |                                   |                   |     |      | С |
|                                             |                  |                                                                                                                                                          |    |                                   |   |   |                                   |                   |     |      |   |
| 2020<br>E                                   | J.GAJJAR<br>SIGN | REVISE ONLY ON CAD SYSTEM TITLE Bare Copper Battery Cable Lugs                                                                                           |    |                                   |   |   |                                   |                   |     |      |   |
| OWN IN INCH<br>E SPECIFIED<br>%             |                  |                                                                                                                                                          |    | TZR                               | R |   | DRAW                              | VING NO.<br>MD045 | 56U |      |   |
| LICABLE<br>HIN                              |                  | PART NO MD0456U SHE                                                                                                                                      |    |                                   |   |   |                                   | ET NO.            |     |      |   |
| CHK'D. JMG<br>Y 03-APL-2020<br>SCALE<br>NTS |                  | 1 O         FILE NAME         THIS DRAWING CONTAINS INFORMATION T         PROPRIETARY TO SELTERM LLC,USA AND S         USED WITHOUT WRITTEN PERMISSSION. |    |                                   |   |   | 1 OF 1<br>ON THAT IS<br>ND SHOULD | NOT BE            | DIV | SIZE |   |
| 6                                           |                  | 5                                                                                                                                                        | US | USED WITHOUT WRITTEN PERMISSSION. |   |   |                                   |                   |     | A 1  |   |