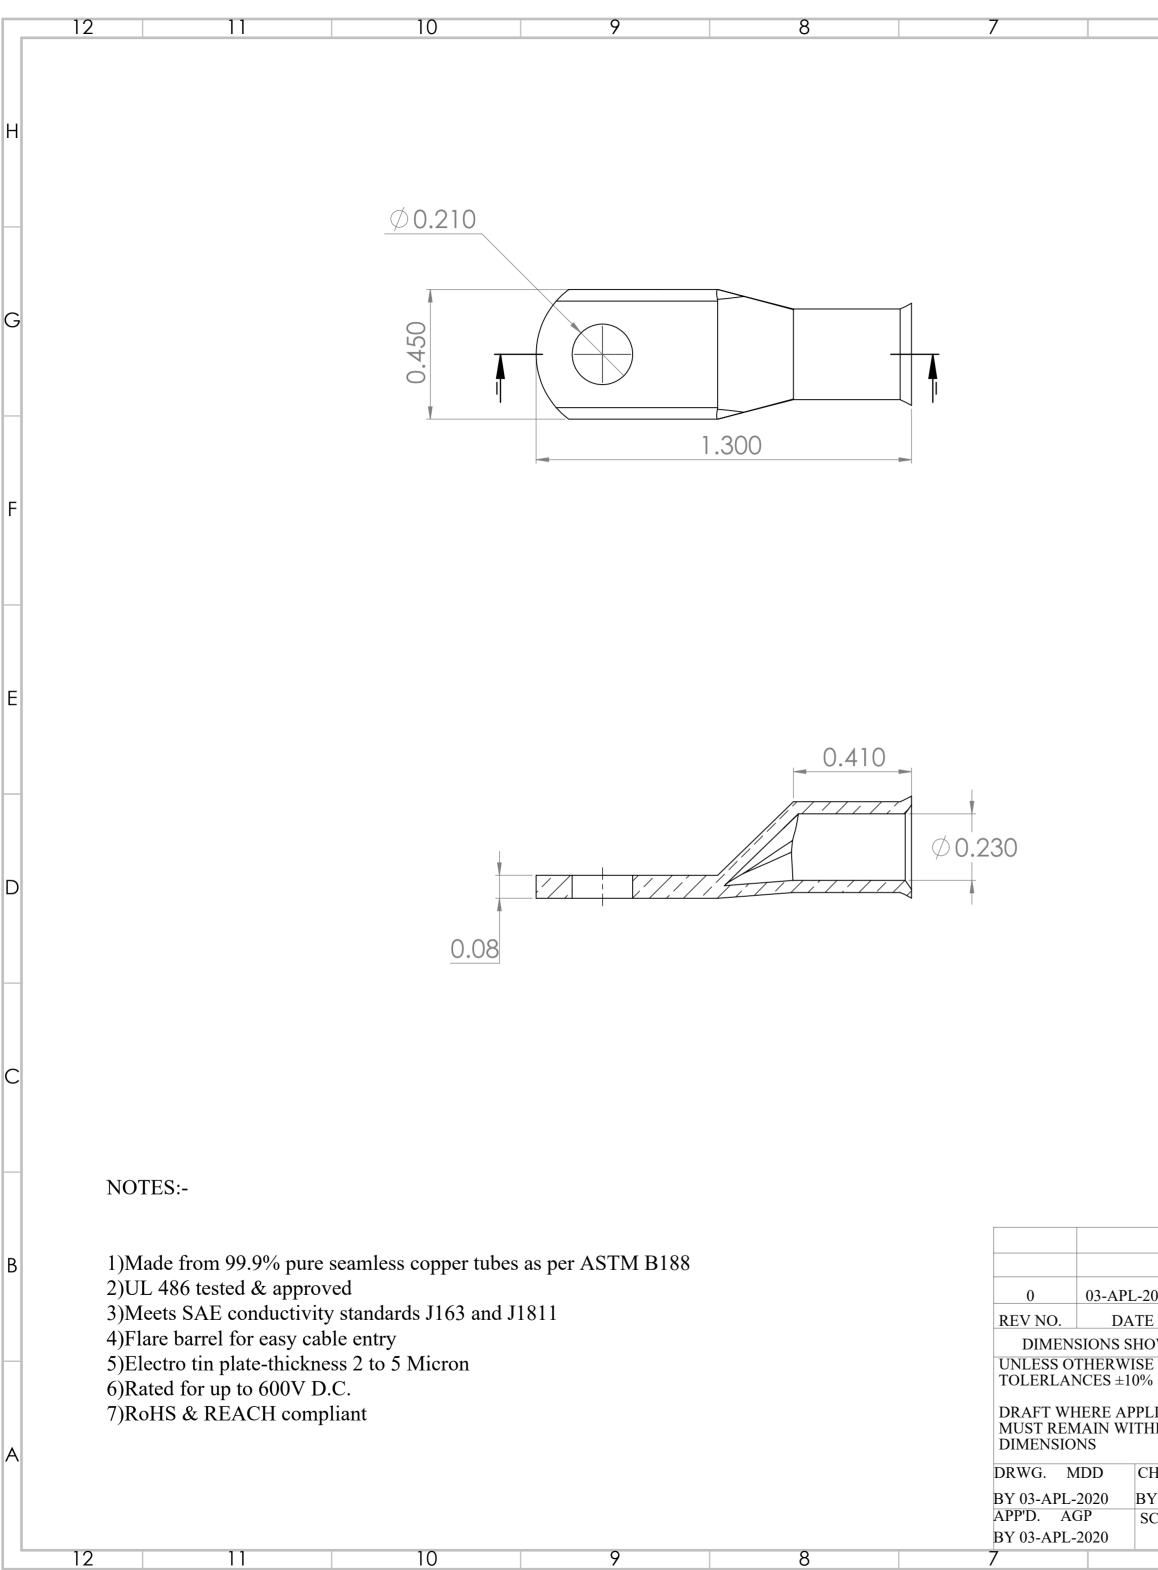

| Z200   JECAJAR     TTTLi   TITLI     TTTLi   TITLI     TITLI   TITLI     TITLI </th <th>6</th> <th>5</th> <th>4</th> <th>3</th> <th>2</th> <th>1</th> <th></th>                                                                                                                                                                                                                                                                                                                                                                                                                                                                                                                                                                                                                                                                                                                                                                                                                                                                                                                                                                                                                                                                                                                                                                                                                                                                                                                                                                                                                                                                                                                                                                                                                                                                                                                                                                                                                                                                                                                                                          | 6                                              | 5        | 4                                              | 3   | 2               | 1   |   |
|--------------------------------------------------------------------------------------------------------------------------------------------------------------------------------------------------------------------------------------------------------------------------------------------------------------------------------------------------------------------------------------------------------------------------------------------------------------------------------------------------------------------------------------------------------------------------------------------------------------------------------------------------------------------------------------------------------------------------------------------------------------------------------------------------------------------------------------------------------------------------------------------------------------------------------------------------------------------------------------------------------------------------------------------------------------------------------------------------------------------------------------------------------------------------------------------------------------------------------------------------------------------------------------------------------------------------------------------------------------------------------------------------------------------------------------------------------------------------------------------------------------------------------------------------------------------------------------------------------------------------------------------------------------------------------------------------------------------------------------------------------------------------------------------------------------------------------------------------------------------------------------------------------------------------------------------------------------------------------------------------------------------------------------------------------------------------------------------------------------------------------------------------------------------------------------------------------------------------------------------------------------------------------------------------------------------------------------------------------------------------------------------------------------------------------------------------------------------------------------------------------------------------------------------------------------------------------------------------------------------------------|------------------------------------------------|----------|------------------------------------------------|-----|-----------------|-----|---|
| Image: Step of the step                                                                                                                                                                                                                                                                                                                                                                                                                                                                                                                                |                                                |          |                                                |     |                 |     | Н |
| Image: Step of the step                                                                                                                                                                                                                                                                                                                                                                                                                                                                                                                                |                                                |          |                                                |     |                 |     | G |
| Image: Step of the step                                                                                                                                                                                                                                                                                                                                                                                                                                                                                                                                |                                                |          |                                                |     |                 |     | F |
| Image: Step of the step                                                                                                                                                                                                                                                                                                                                                                                                                                                                                                                                |                                                |          |                                                |     |                 |     | E |
| Image: Step of the step                                                                                                                                                                                                                                                                                                                                                                                                                                                                                                                                |                                                |          |                                                |     |                 |     | D |
| Image: Step of the step                                                                                                                                                                                                                                                                                                                                                                                                                                                                                                                                |                                                |          |                                                |     |                 |     | С |
| HOWN IN INCH<br>ISE SPECIFIED<br>0%<br>PPLICABLE<br>ITHIN<br>CHK'D. JMG<br>BY 03-APL-2020<br>SCALE<br>NTS<br>NTS<br>BY 03-APL-2020<br>SCALE<br>NTS<br>BY 03-APL-2020<br>SCALE<br>SCALE<br>NTS<br>BY 03-APL-2020<br>SCALE<br>SCALE<br>NTS<br>BY 03-APL-2020<br>SCALE<br>SCALE<br>SCALE<br>SCALE<br>SCALE<br>SCALE<br>SCALE<br>SCALE<br>SCALE<br>SCALE<br>SCALE<br>SCALE<br>SCALE<br>SCALE<br>SCALE<br>SCALE<br>SCALE<br>SCALE<br>SCALE<br>SCALE<br>SCALE<br>SCALE<br>SCALE<br>SCALE<br>SCALE<br>SCALE<br>SCALE<br>SCALE<br>SCALE<br>SCALE<br>SCALE<br>SCALE<br>SCALE<br>SCALE<br>SCALE<br>SCALE<br>SCALE<br>SCALE<br>SCALE<br>SCALE<br>SCALE<br>SCALE<br>SCALE<br>SCALE<br>SCALE<br>SCALE<br>SCALE<br>SCALE<br>SCALE<br>SCALE<br>SCALE<br>SCALE<br>SCALE<br>SCALE<br>SCALE<br>SCALE<br>SCALE<br>SCALE<br>SCALE<br>SCALE<br>SCALE<br>SCALE<br>SCALE<br>SCALE<br>SCALE<br>SCALE<br>SCALE<br>SCALE<br>SCALE<br>SCALE<br>SCALE<br>SCALE<br>SCALE<br>SCALE<br>SCALE<br>SCALE<br>SCALE<br>SCALE<br>SCALE<br>SCALE<br>SCALE<br>SCALE<br>SCALE<br>SCALE<br>SCALE<br>SCALE<br>SC |                                                | TITLE    |                                                |     |                 |     | B |
| CHK'D. JMG 1 OF 1   BY 03-APL-2020 FILE NAME THIS DRAWING CONTAINS INFORMATION THAT IS   SCALE PROPRIETARY TO SELTERM LLC,USA AND SHOULD NOT BE DIV SIZE   NTS USED WITHOUT WRITTEN PERMISSSION. A                                                                                                                                                                                                                                                                                                                                                                                                                                                                                                                                                                                                                                                                                                                                                                                                                                                                                                                                                                                                                                                                                                                                                                                                                                                                                                                                                                                                                                                                                                                                                                                                                                                                                                                                                                                                                                                                                                                                                                                                                                                                                                                                                                                                                                                                                                                                                                                                                             | HOWN IN INCH<br>SE SPECIFIED<br>0%<br>PLICABLE | <b>S</b> |                                                |     | MD061           | .0P |   |
|                                                                                                                                                                                                                                                                                                                                                                                                                                                                                                                                                                                                                                                                                                                                                                                                                                                                                                                                                                                                                                                                                                                                                                                                                                                                                                                                                                                                                                                                                                                                                                                                                                                                                                                                                                                                                                                                                                                                                                                                                                                                                                                                                                                                                                                                                                                                                                                                                                                                                                                                                                                                                                | BY 03-APL-2020<br>SCALE                        |          | THIS DRAWIN<br>PROPRIETARY<br>USED WITHOU<br>4 | 1 C | OF 1<br>THAT IS |     | A |