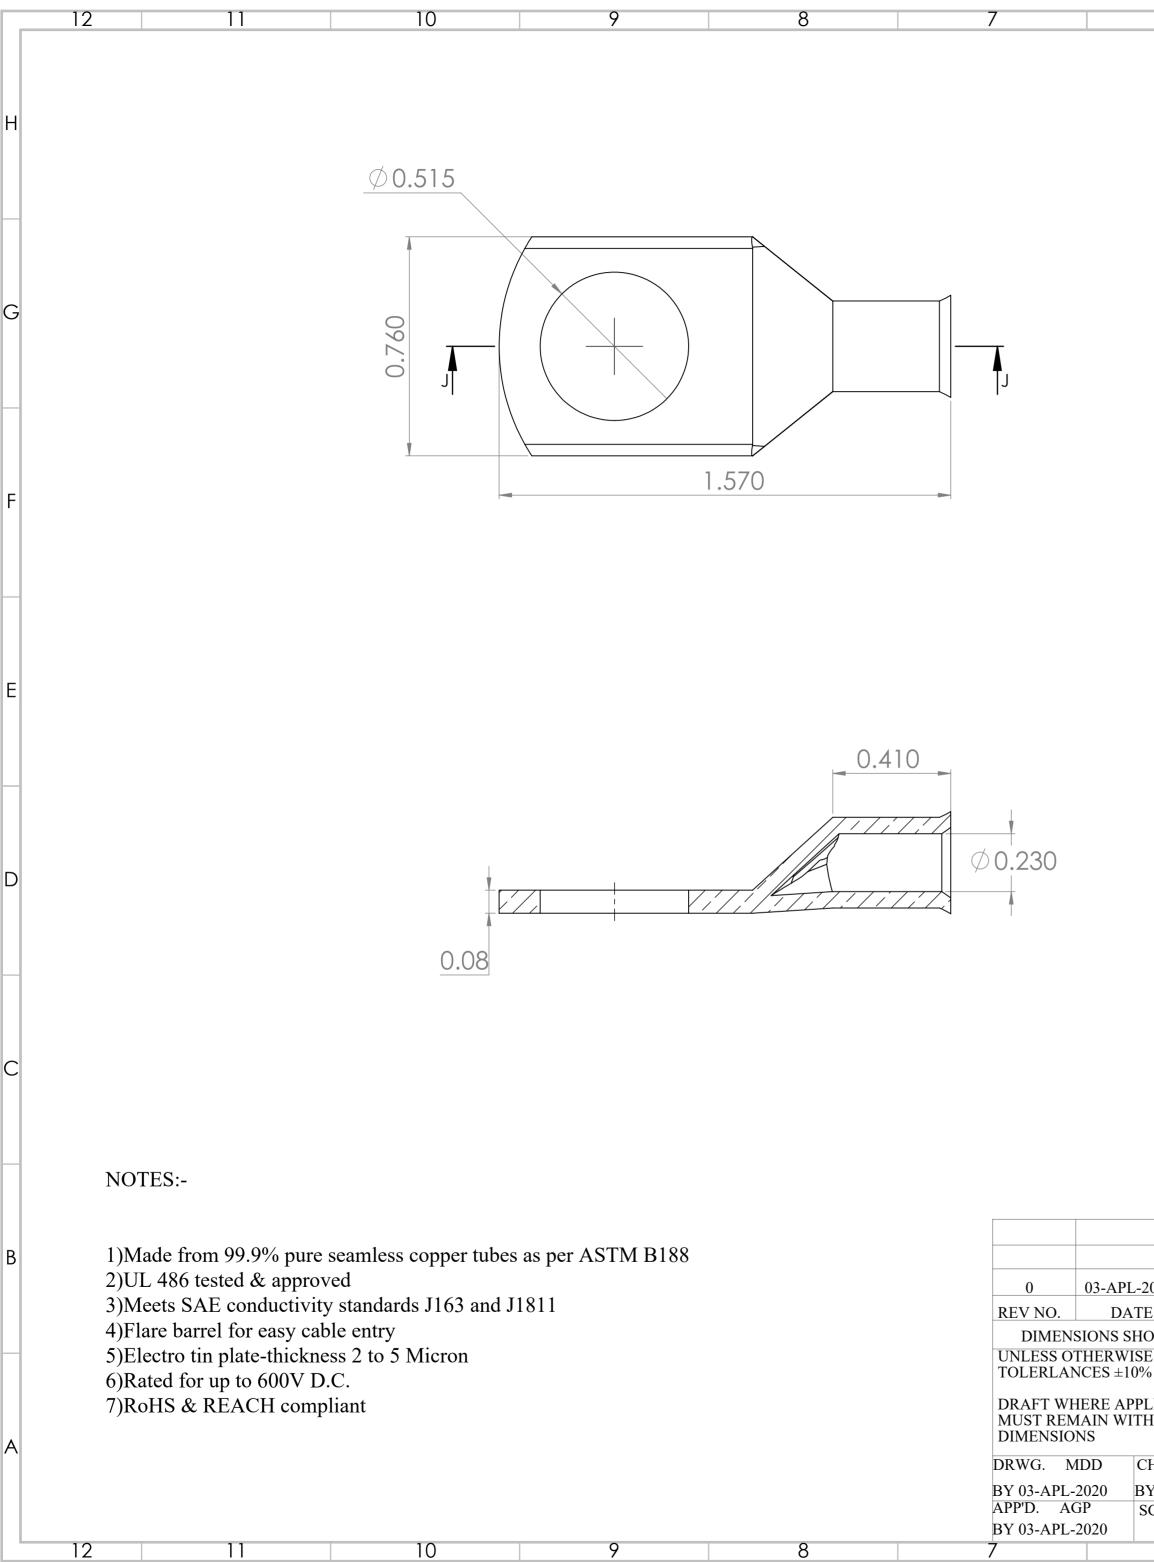

| 6                                  |                | 5                                | 4                         | 3                                         | 2                   |        | 1    |     |
|------------------------------------|----------------|----------------------------------|---------------------------|-------------------------------------------|---------------------|--------|------|-----|
|                                    |                | U U                              |                           |                                           |                     |        |      | ן ך |
|                                    |                |                                  |                           |                                           |                     |        |      |     |
|                                    |                |                                  |                           |                                           |                     |        |      | Н   |
|                                    |                |                                  |                           |                                           |                     |        |      |     |
|                                    |                |                                  |                           |                                           |                     |        |      |     |
|                                    |                |                                  |                           |                                           |                     |        |      |     |
|                                    |                |                                  |                           |                                           |                     |        |      |     |
|                                    |                |                                  |                           |                                           |                     |        |      | G   |
|                                    |                |                                  |                           |                                           |                     |        |      |     |
|                                    |                |                                  |                           |                                           |                     |        |      |     |
|                                    |                |                                  |                           |                                           |                     |        |      |     |
|                                    |                |                                  |                           |                                           |                     |        |      |     |
|                                    |                |                                  |                           |                                           |                     |        |      | F   |
|                                    |                |                                  |                           |                                           |                     |        |      |     |
|                                    |                |                                  |                           |                                           |                     |        |      |     |
|                                    |                |                                  |                           |                                           |                     |        |      |     |
|                                    |                |                                  |                           |                                           |                     |        |      | E   |
|                                    |                |                                  |                           |                                           |                     |        |      |     |
|                                    |                |                                  |                           | -                                         |                     |        |      |     |
|                                    |                |                                  |                           |                                           |                     |        |      | Н   |
|                                    |                |                                  |                           |                                           |                     |        |      |     |
|                                    |                |                                  |                           |                                           |                     |        |      | D   |
|                                    |                |                                  |                           |                                           |                     |        |      |     |
|                                    |                |                                  |                           |                                           |                     |        |      |     |
|                                    |                |                                  |                           |                                           |                     |        |      | H   |
|                                    |                |                                  |                           |                                           |                     |        |      |     |
|                                    |                |                                  |                           |                                           |                     |        |      | С   |
|                                    |                |                                  |                           |                                           |                     |        |      |     |
|                                    |                |                                  |                           |                                           |                     |        |      |     |
|                                    |                |                                  |                           |                                           |                     |        |      |     |
|                                    |                | REVISE ONLY ON CAD SY            | STEM                      |                                           |                     |        |      |     |
|                                    |                | TITLE                            |                           |                                           |                     |        |      | В   |
| <i>х</i> -2020 Ј.G<br>ТЕ           | GAJJAR<br>SIGN | Tinned Copper Battery Cable Lugs |                           |                                           |                     |        |      |     |
| HOWN IN INCH<br>SE SPECIFIED<br>0% |                | DRAWING NO.                      |                           |                                           |                     |        |      |     |
|                                    |                |                                  | <b>LTERM</b> <sup>®</sup> |                                           |                     |        |      |     |
| PLICABLE<br>THIN                   | E              |                                  |                           |                                           | MD                  | 0612PX |      |     |
| CHK'D.                             | JMG            | PART NO MD0612PX                 |                           |                                           | SHEET NO.<br>1 OF 1 |        |      | А   |
| BY 03-API                          | 1 2020         | FILE NAME                        | THIS DRAWING              | CONTAINS INFORMAT                         | ON THAT IS          | DIV    | SIZE |     |
|                                    | ITS            | E                                |                           | O SELTERM LLC,USA A<br>WRITTEN PERMISSSIO |                     |        | A    |     |
| 6                                  |                | 5                                | 4                         | 3                                         | 2                   |        |      |     |