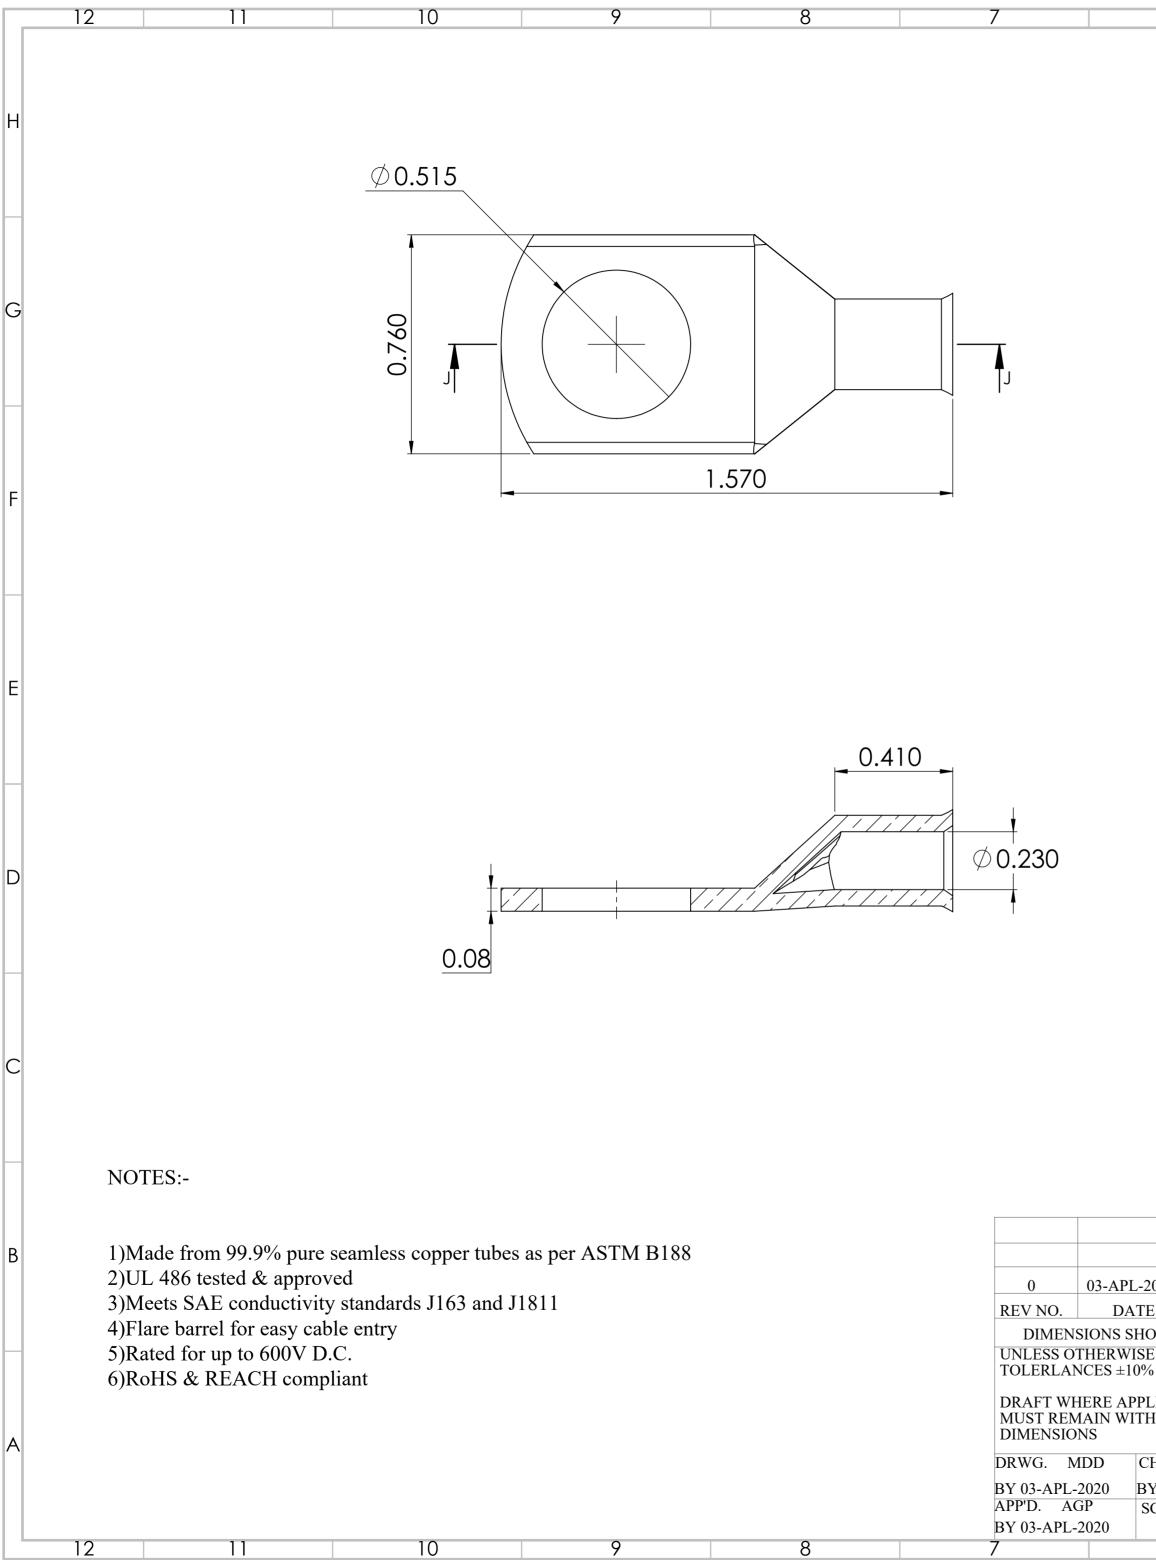

| 6                                     |          | 5                         | 4                              | 3                                          | 2                | 1        |    |
|---------------------------------------|----------|---------------------------|--------------------------------|--------------------------------------------|------------------|----------|----|
|                                       | ,        |                           | т                              |                                            |                  |          | Н  |
|                                       |          |                           |                                |                                            |                  |          | G  |
|                                       |          |                           |                                |                                            |                  |          | F  |
|                                       |          |                           |                                |                                            |                  |          | E  |
|                                       |          |                           |                                |                                            |                  |          | D  |
|                                       |          |                           |                                |                                            |                  |          | С  |
|                                       |          |                           |                                |                                            |                  |          |    |
|                                       |          | REVISE ONLY ON CAD SYS    | TEM                            |                                            |                  |          |    |
| -2020                                 | J.GAJJAR | TITLE                     |                                |                                            |                  |          | В  |
| ТЕ                                    | SIGN     | Bare Copper Battery Cable | Bare Copper Battery Cable Lugs |                                            |                  |          |    |
| HOWN IN INCH<br>SE SPECIFIED          |          |                           |                                | _                                          | DRAWING NO.      |          | ΠH |
| )%<br>PLICABLE<br>THIN                |          | SE SE                     | LTERN                          |                                            |                  | MD0612UX |    |
| CHK'D. JMG<br>BY 03-APL-2020<br>SCALE |          | PART NO MD0612UX          |                                | S<br>1                                     | HEET NO.<br>OF 1 |          | A  |
|                                       |          | FILE NAME                 | THIS DRAWING CO                | NTAINS INFORMATION                         | THAT IS          | DIV SIZE | -  |
|                                       | NTS      | <b></b>                   |                                | SELTERM LLC,USA ANI<br>RITTEN PERMISSSION. |                  | A        |    |
| 6                                     | )        | 5                         | 4                              | 3                                          | 2                |          |    |