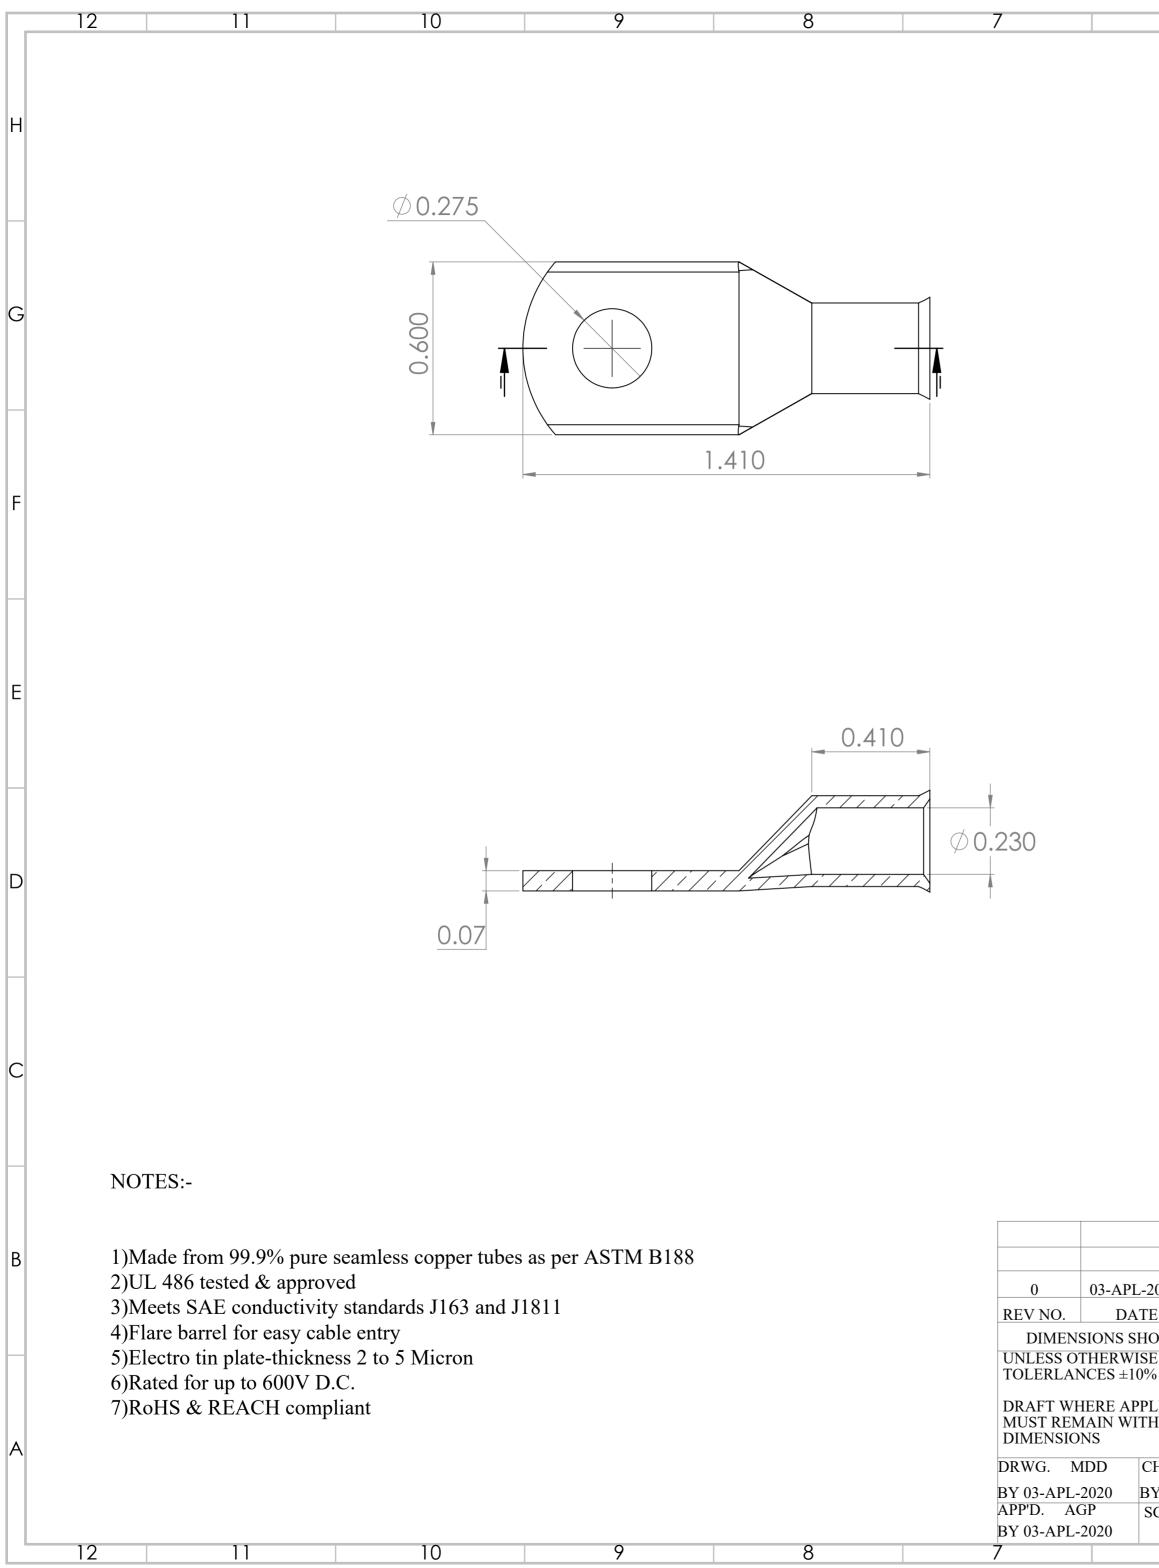

| 6                                                                                         | 5                                                                                | 4                                   | 3                                                                     | 2                    | 1         | ٦ |  |  |
|-------------------------------------------------------------------------------------------|----------------------------------------------------------------------------------|-------------------------------------|-----------------------------------------------------------------------|----------------------|-----------|---|--|--|
|                                                                                           |                                                                                  |                                     |                                                                       |                      |           | н |  |  |
|                                                                                           |                                                                                  |                                     |                                                                       |                      |           | G |  |  |
|                                                                                           |                                                                                  |                                     |                                                                       |                      |           | F |  |  |
|                                                                                           |                                                                                  |                                     |                                                                       |                      |           | E |  |  |
|                                                                                           |                                                                                  |                                     |                                                                       |                      |           | D |  |  |
|                                                                                           |                                                                                  |                                     |                                                                       |                      |           | С |  |  |
|                                                                                           |                                                                                  |                                     |                                                                       |                      |           |   |  |  |
| L-2020 J.GAJJAR<br>ATE SIGN<br>SHOWN IN INCH<br>ISE SPECIFIED<br>0%<br>PPLICABLE<br>ITHIN | REVISE ONLY ON CAD SYSTEM         TITLE         Tinned Copper Battery Cable Lugs |                                     |                                                                       |                      |           | В |  |  |
|                                                                                           | <b>SE</b>                                                                        | LTERN                               | R                                                                     | DRAWING NO. MD0614PW |           |   |  |  |
| CHK'D. JMG                                                                                | PART NO MD0614PW                                                                 |                                     | SHE<br>1 OF                                                           | ET NO.<br>1          |           | A |  |  |
| BY 03-APL-2020<br>SCALE<br>NTS                                                            | FILE NAME                                                                        | PROPRIETARY TO S<br>USED WITHOUT WR | NTAINS INFORMATION TH<br>ELTERM LLC,USA AND SH<br>LITTEN PERMISSSION. | HOULD NOT BE         | SIZE<br>A |   |  |  |
| 6                                                                                         | 5                                                                                | 4                                   | 3                                                                     | 2                    |           |   |  |  |