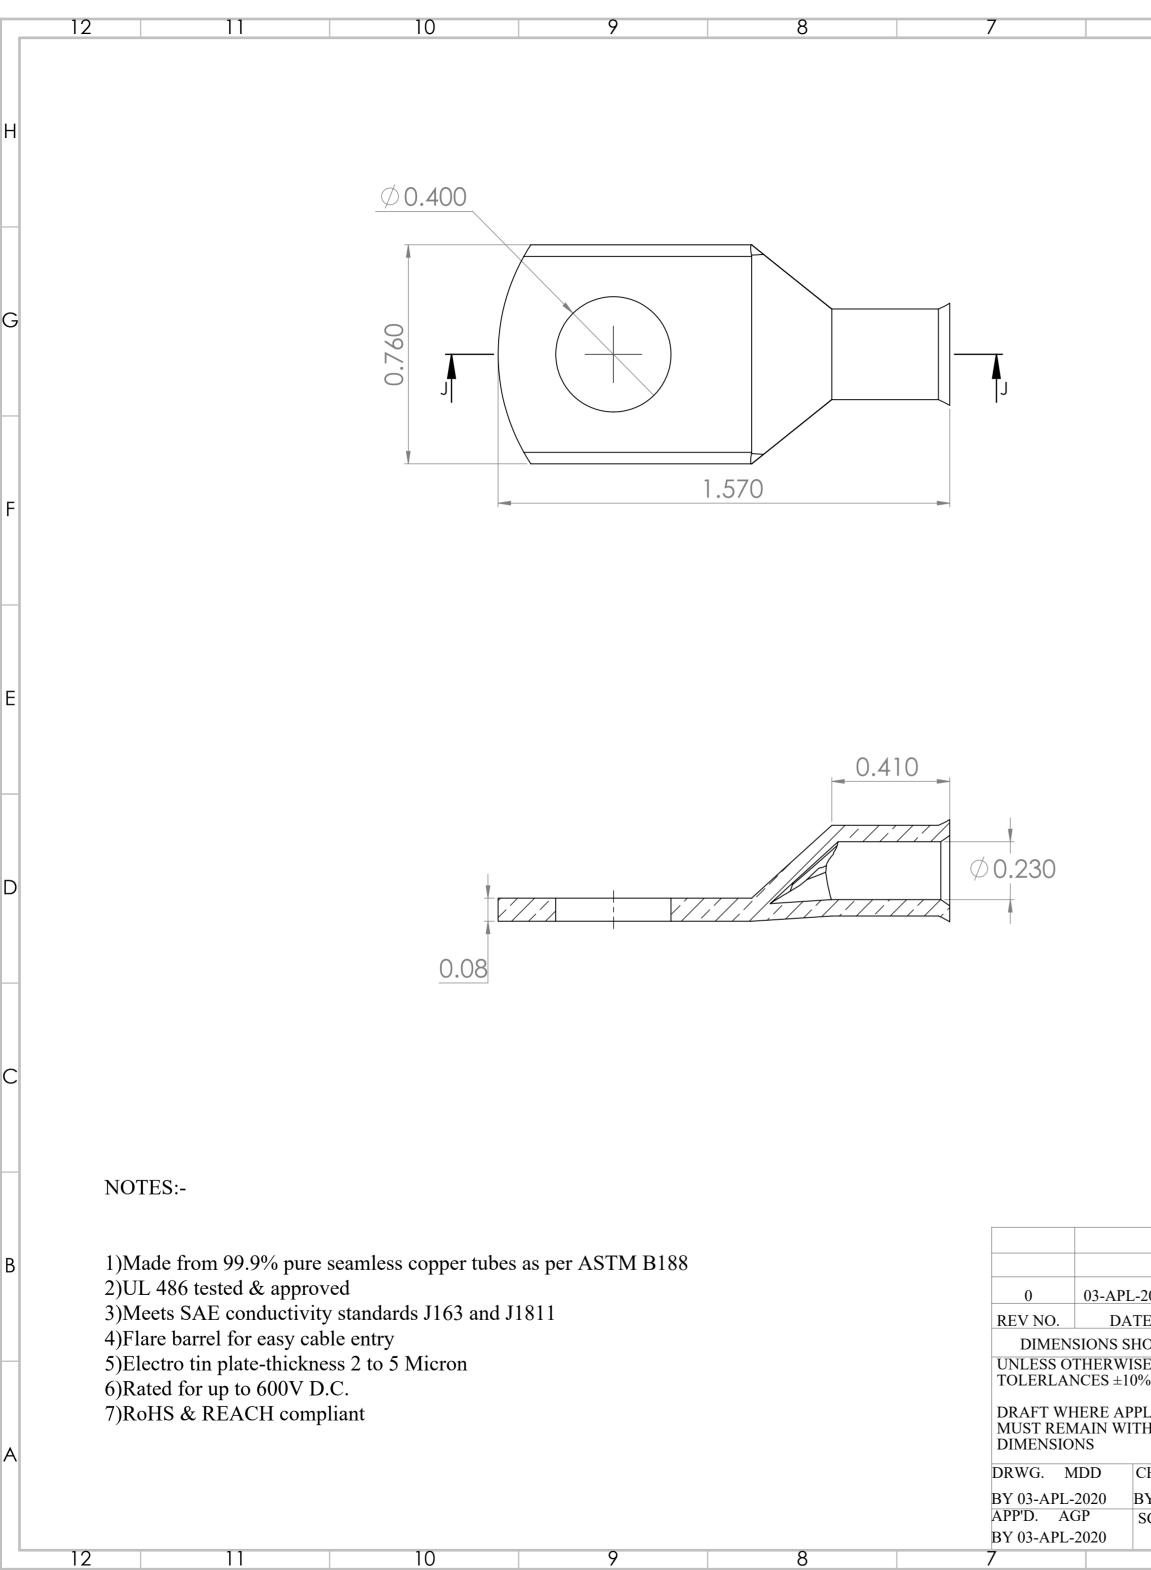

| 6                                  | ,               | 5                         | 4                | 3                                        | 2              | 1        |        |
|------------------------------------|-----------------|---------------------------|------------------|------------------------------------------|----------------|----------|--------|
|                                    | ,               |                           | <u>т</u>         | 0                                        |                |          | ן ך    |
|                                    |                 |                           |                  |                                          |                |          |        |
|                                    |                 |                           |                  |                                          |                |          | Н      |
|                                    |                 |                           |                  |                                          |                |          |        |
|                                    |                 |                           |                  |                                          |                |          |        |
|                                    |                 |                           |                  |                                          |                |          |        |
|                                    |                 |                           |                  |                                          |                |          |        |
|                                    |                 |                           |                  |                                          |                |          |        |
|                                    |                 |                           |                  |                                          |                |          | G      |
|                                    |                 |                           |                  |                                          |                |          |        |
|                                    |                 |                           |                  |                                          |                |          |        |
|                                    |                 |                           |                  |                                          |                |          | Н      |
|                                    |                 |                           |                  |                                          |                |          |        |
|                                    |                 |                           |                  |                                          |                | F        |        |
|                                    |                 |                           |                  |                                          |                |          |        |
|                                    |                 |                           |                  |                                          |                |          |        |
|                                    |                 |                           |                  |                                          | $\succ$        |          | Н      |
|                                    |                 |                           |                  |                                          |                |          |        |
|                                    |                 |                           |                  |                                          |                |          |        |
|                                    |                 |                           |                  |                                          |                |          | E      |
|                                    |                 |                           |                  |                                          |                |          |        |
|                                    |                 |                           |                  |                                          |                |          |        |
|                                    |                 |                           |                  |                                          |                |          |        |
|                                    |                 |                           |                  |                                          |                |          |        |
|                                    |                 |                           |                  |                                          |                |          | D      |
|                                    |                 |                           |                  |                                          |                |          |        |
|                                    |                 |                           |                  |                                          |                |          |        |
|                                    |                 |                           |                  |                                          |                |          | $\mid$ |
|                                    |                 |                           |                  |                                          |                |          |        |
|                                    |                 |                           |                  |                                          |                |          |        |
|                                    |                 |                           |                  |                                          |                |          | C      |
|                                    |                 |                           |                  |                                          |                |          |        |
|                                    |                 |                           |                  |                                          |                |          |        |
|                                    |                 |                           |                  |                                          |                |          |        |
|                                    |                 | REVISE ONLY ON CAD SYS    | STEM             |                                          |                |          | 1      |
|                                    |                 | TITLE                     |                  |                                          |                |          | В      |
|                                    | J.GAJJAR        |                           |                  |                                          |                |          |        |
| TE<br>HOWN                         | SIGN<br>IN INCH | Tinned Copper Battery Cal | ble Lugs         |                                          |                |          |        |
| HOWN IN INCH<br>SE SPECIFIED<br>0% |                 |                           |                  |                                          | DRAWING NO.    |          |        |
| PLICA                              | BLE             | SELTERN® MD0638PX         |                  |                                          |                |          |        |
| THIN                               |                 |                           |                  |                                          |                |          |        |
| CHK'D. JMG                         |                 | PART NO MD0638PX          |                  | SHI<br>1 O                               | EET NO.<br>F 1 |          | A      |
| BY 03-<br>SCALI                    | APL-2020        | FILE NAME                 | THIS DRAWING CON | TAINS INFORMATION T                      | THAT IS        | DIV SIZE |        |
|                                    | NTS             |                           |                  | LTERM LLC,USA AND S<br>TTEN PERMISSSION. |                | A        |        |
| 6                                  | )               | 5                         | 4                | 3                                        | 2              |          |        |