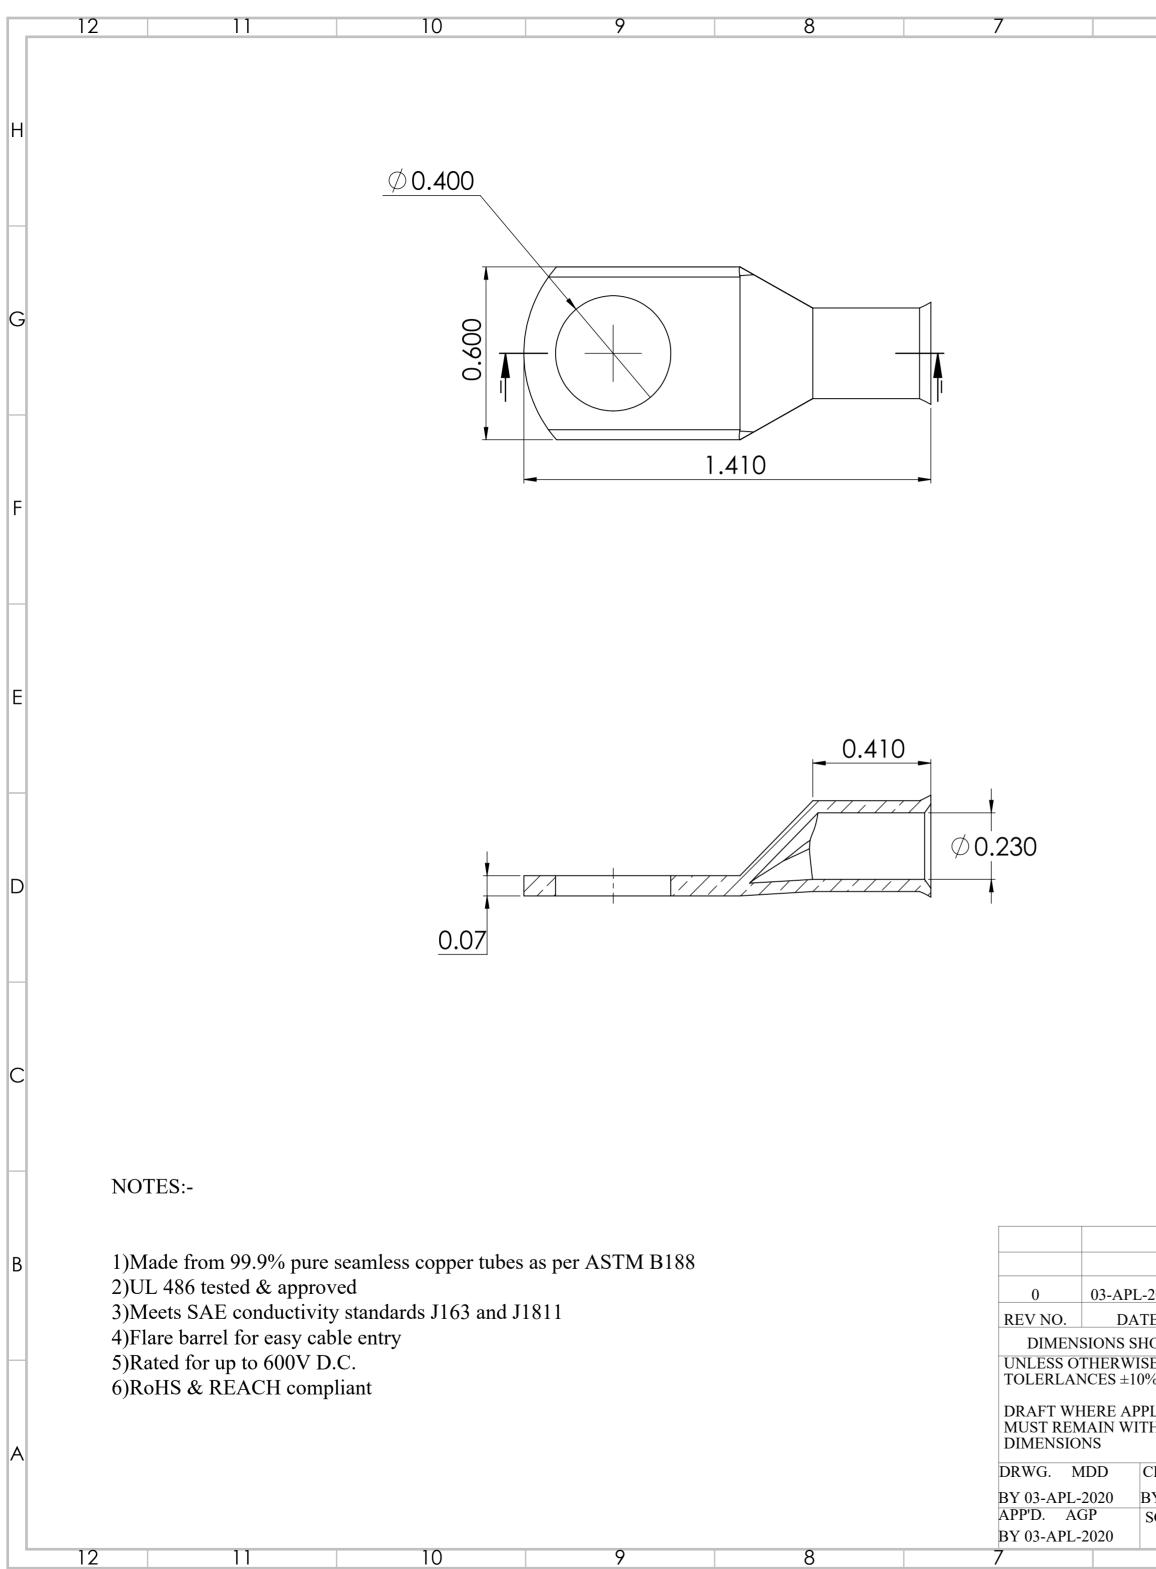

| 6                                           | 5                                                                          | 4                                    | 3                                                                            | 2      |          |     |
|---------------------------------------------|----------------------------------------------------------------------------|--------------------------------------|------------------------------------------------------------------------------|--------|----------|-----|
|                                             |                                                                            |                                      |                                                                              |        |          | Н   |
|                                             |                                                                            |                                      |                                                                              |        |          | G   |
|                                             |                                                                            |                                      |                                                                              |        |          | F   |
|                                             |                                                                            |                                      |                                                                              |        |          | E   |
|                                             |                                                                            |                                      |                                                                              |        |          | D   |
|                                             |                                                                            |                                      |                                                                              |        |          | С   |
|                                             | DEVICE ONLY ON CAD SYS                                                     | TEM                                  |                                                                              |        |          |     |
| L-2020 J.GAJJAR<br>ATE SIGN<br>HOWN IN INCH | REVISE ONLY ON CAD SYSTEM TITLE Bare Copper Battery Cable Lugs DRAWING NO. |                                      |                                                                              |        |          | В   |
| ISE SPECIFIED<br>0%<br>PPLICABLE            | SE SE                                                                      | LTERN                                | R                                                                            | MD063  | 8UW      |     |
| ITHIN                                       | PART NO MD0638UW                                                           |                                      | SHE                                                                          | ET NO. |          | - A |
| CHK'D. JMG<br>BY 03-APL-2020<br>SCALE       | FILE NAME                                                                  | THIS DRAWING CON<br>PROPRIETARY TO S | 1 OF<br>NTAINS INFORMATION TH<br>ELTERM LLC,USA AND SI<br>ITTEN PERMISSSION. | HAT IS | DIV SIZE | -   |
| NTS 6                                       | 5                                                                          | USED WITHOUT WR                      | ITTEN PERMISSSION.                                                           | 2      | A        |     |