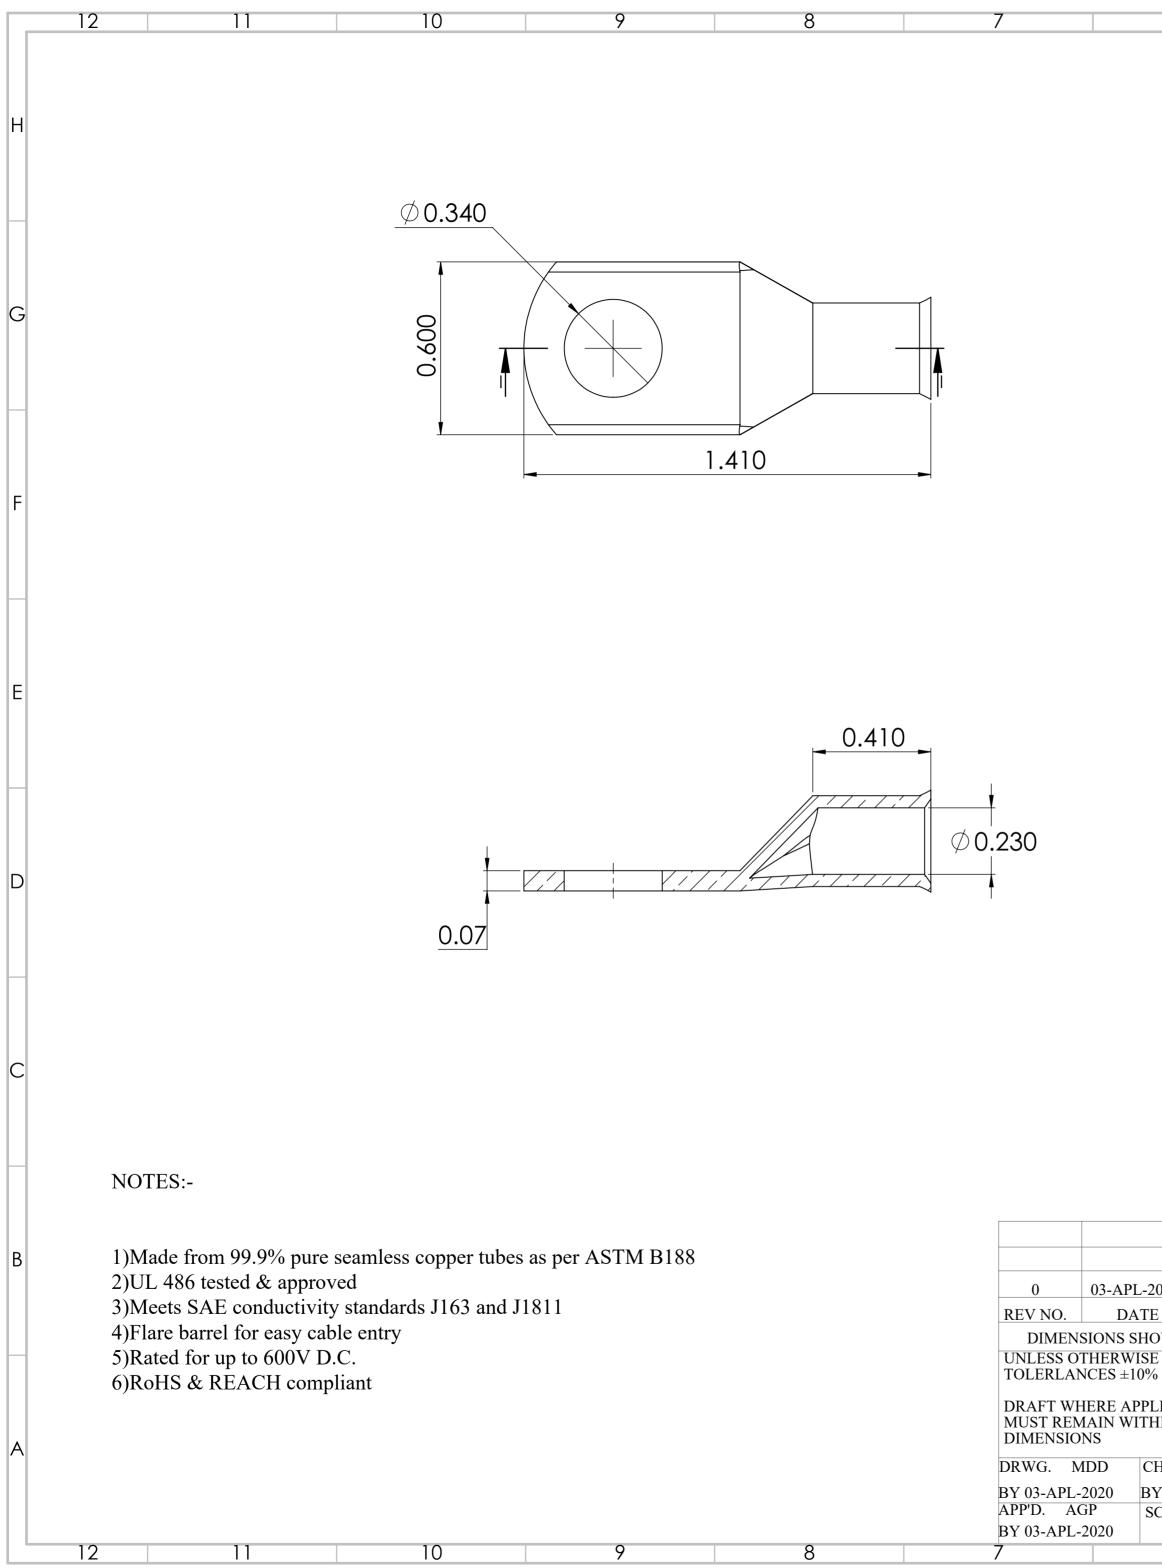

| 6                             | 5                         | 4                                   | 3                                          | 2             |      | 1    |                  |
|-------------------------------|---------------------------|-------------------------------------|--------------------------------------------|---------------|------|------|------------------|
|                               |                           |                                     |                                            |               |      |      |                  |
|                               |                           |                                     |                                            |               |      |      | Н                |
|                               |                           |                                     |                                            |               |      |      |                  |
|                               |                           |                                     |                                            |               |      |      |                  |
|                               |                           |                                     |                                            |               |      |      |                  |
|                               |                           |                                     |                                            |               |      |      | 6                |
|                               |                           |                                     |                                            |               |      |      | G                |
|                               |                           |                                     |                                            |               |      |      |                  |
|                               |                           |                                     |                                            |               |      |      |                  |
|                               |                           |                                     |                                            |               |      |      |                  |
|                               |                           |                                     |                                            |               |      |      | F                |
|                               |                           |                                     |                                            |               |      |      |                  |
|                               |                           |                                     |                                            |               |      |      | H                |
|                               |                           |                                     |                                            |               |      |      |                  |
|                               |                           |                                     |                                            |               |      |      | E                |
|                               |                           |                                     |                                            |               |      |      |                  |
|                               |                           |                                     |                                            |               |      |      | H                |
|                               |                           |                                     |                                            |               |      |      |                  |
|                               |                           |                                     |                                            |               |      |      | D                |
|                               |                           |                                     |                                            |               |      |      |                  |
|                               |                           |                                     |                                            |               |      |      |                  |
|                               |                           |                                     |                                            |               |      |      |                  |
|                               |                           |                                     |                                            |               |      |      | С                |
|                               |                           |                                     |                                            |               |      |      |                  |
|                               |                           |                                     |                                            |               |      |      | $\left  \right $ |
|                               | REVISE ONLY ON CAD SYS    | STEM                                |                                            |               |      |      |                  |
|                               | TITLE                     |                                     |                                            |               |      |      | В                |
| L-2020 J.GAJJAR<br>TE SIGN    | Bare Copper Battery Cable | e Lugs                              |                                            |               |      |      |                  |
| HOWN IN INCH<br>ISE SPECIFIED |                           |                                     |                                            | DRAWING NO.   |      |      |                  |
| 0%<br>PPLICABLE               | SE SE                     | LTERN                               | ®                                          | MD065         | 56UW |      |                  |
| THIN                          | PART NO MD0656UW          |                                     |                                            | EET NO.       |      |      | A                |
| CHK'D. JMG<br>BY 03-APL-2020  | FILE NAME                 | THIS DRAWING COM                    | 1 OF                                       | F 1<br>HAT IS | DIV  | SIZE |                  |
| SCALE NTS                     |                           | PROPRIETARY TO S<br>USED WITHOUT WR | ELTERM LLC,USA AND S<br>ITTEN PERMISSSION. | HOULD NOT BE  |      | A    |                  |
| 6                             | 5                         | 4                                   | 3                                          | 2             |      | 1    |                  |