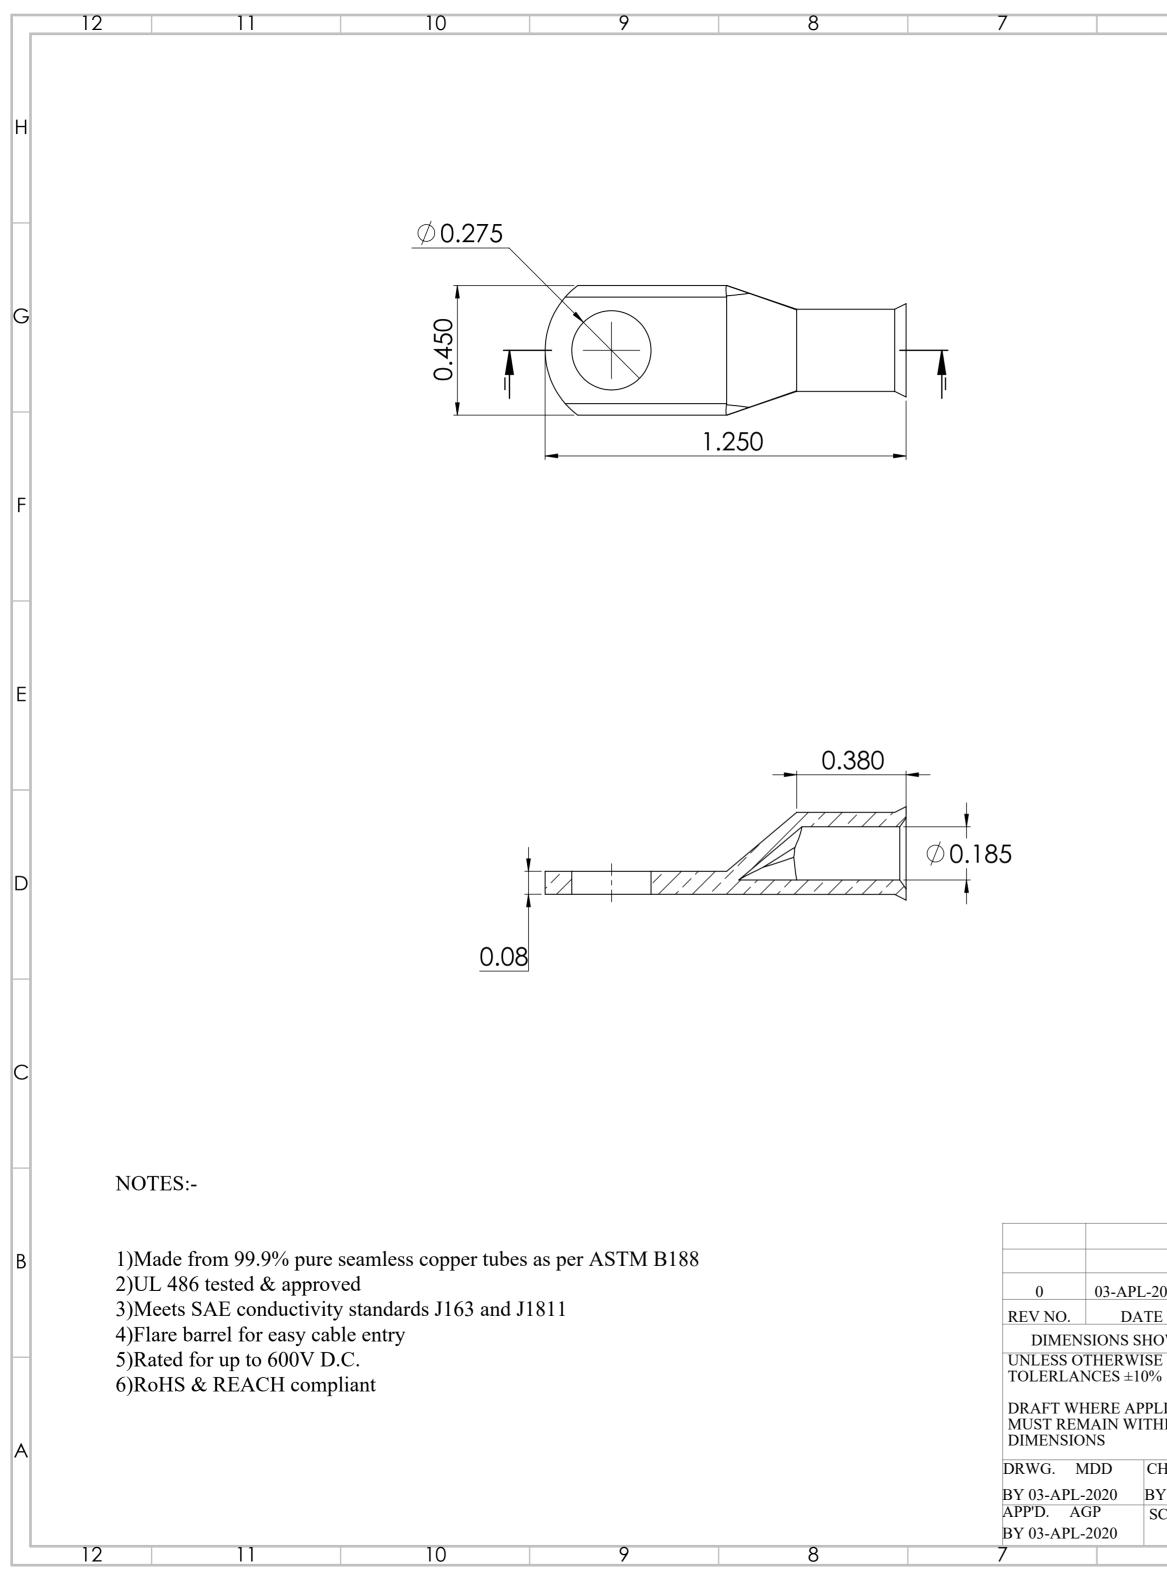

| ,                                         | <b>F</b> ,                                                   |                                                     | $\sim$                                                            | ^                        |          |   |
|-------------------------------------------|--------------------------------------------------------------|-----------------------------------------------------|-------------------------------------------------------------------|--------------------------|----------|---|
| 6                                         | 5                                                            | 4                                                   | 3                                                                 | 2                        |          | н |
|                                           |                                                              |                                                     |                                                                   |                          |          |   |
|                                           |                                                              |                                                     |                                                                   |                          |          | G |
|                                           |                                                              |                                                     |                                                                   |                          |          | F |
|                                           |                                                              |                                                     |                                                                   |                          |          | E |
|                                           |                                                              |                                                     |                                                                   |                          |          | D |
|                                           |                                                              |                                                     |                                                                   |                          |          | С |
|                                           |                                                              |                                                     |                                                                   |                          |          |   |
|                                           | REVISE ONLY ON CAD SYS                                       | STEM                                                |                                                                   |                          |          | В |
| -2020 J.GAJJAR<br>TE SIGN<br>HOWN IN INCH | <ul> <li>TITLE</li> <li>Bare Copper Battery Cable</li> </ul> | e Lugs                                              |                                                                   |                          |          |   |
| SE SPECIFIED                              | SE SE                                                        |                                                     | R                                                                 | DRAWING NO.              |          |   |
| PLICABLE<br>THIN                          |                                                              |                                                     |                                                                   | <b>MD081</b>             | 4U       |   |
| CHK'D. JMG<br>BY 03-APL-2020              | PART NO MD0814U                                              |                                                     | 1                                                                 | HEET NO.<br>OF 1         |          | A |
| SCALE NTS                                 | FILE NAME                                                    | THIS DRAWING CO<br>PROPRIETARY TO<br>USED WITHOUT W | ONTAINS INFORMATION<br>SELTERM LLC,USA ANI<br>RITTEN PERMISSSION. | THAT IS<br>SHOULD NOT BE | DIV SIZE |   |
| 6                                         | 5                                                            | 4                                                   | 3                                                                 | 2                        | <b>1</b> |   |