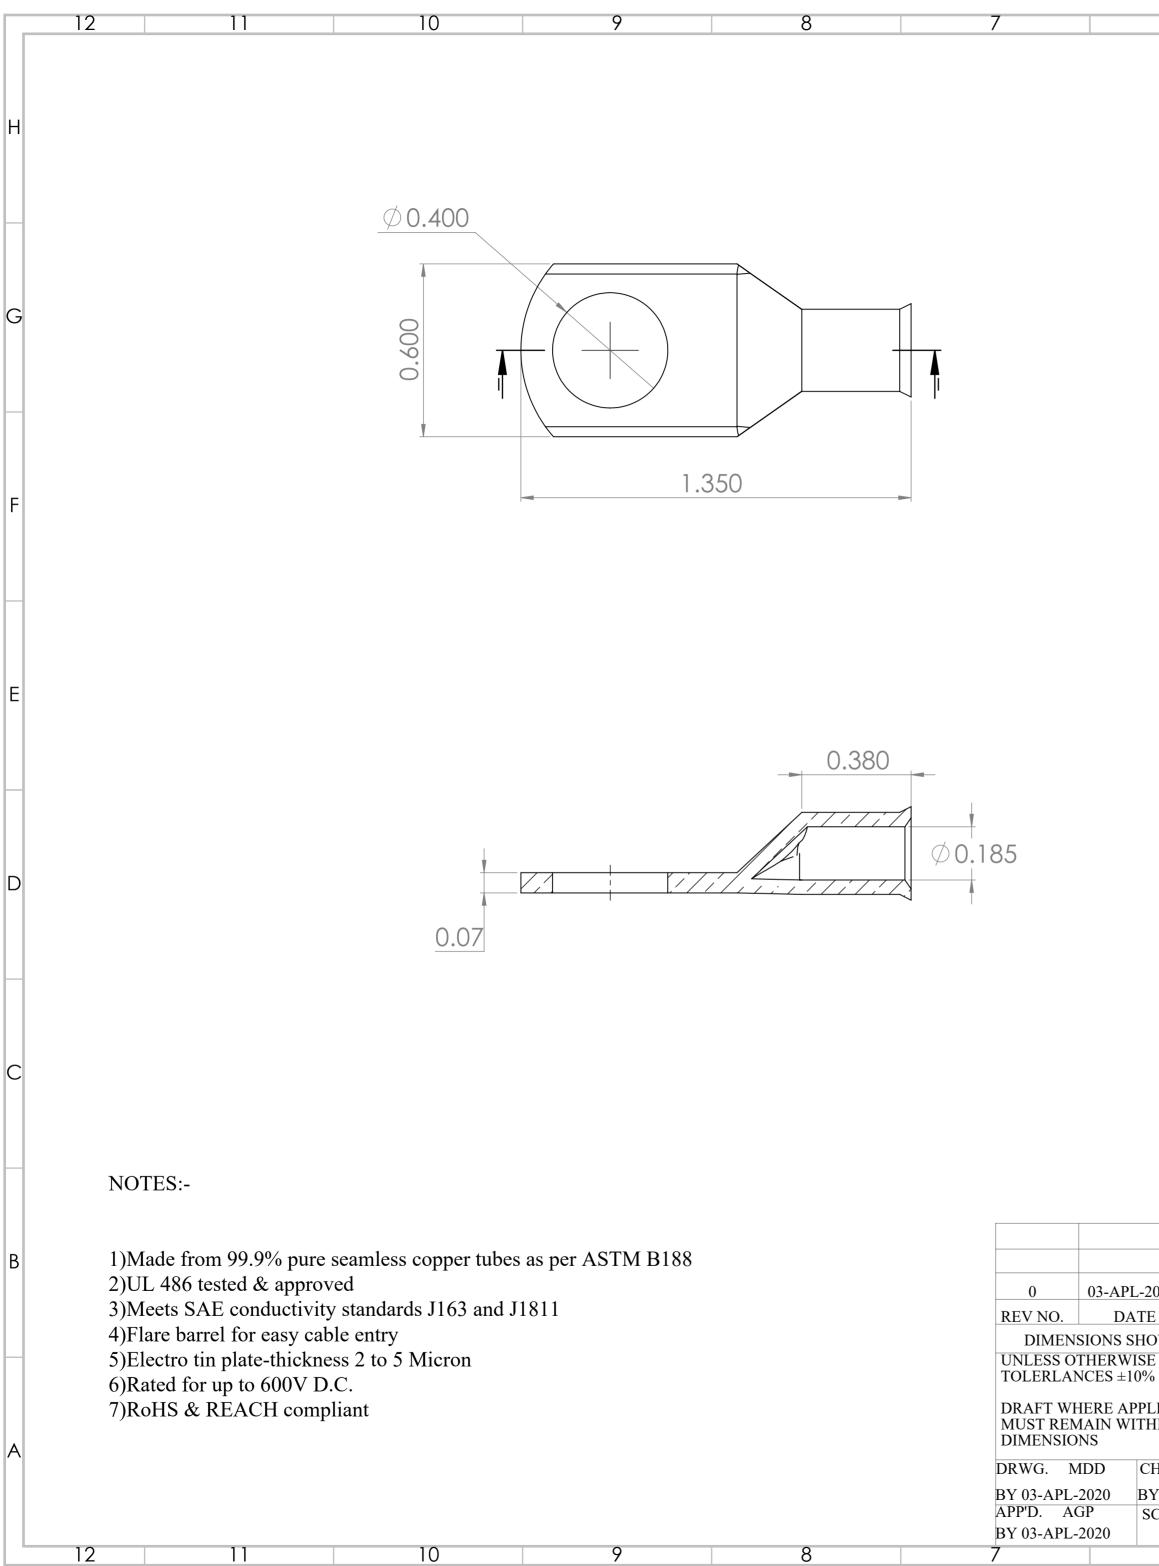

| 6                                                                      | 5                      | 4                                                        | 3                                                                 | 2                                                                | 1        |   |
|------------------------------------------------------------------------|------------------------|----------------------------------------------------------|-------------------------------------------------------------------|------------------------------------------------------------------|----------|---|
|                                                                        |                        |                                                          |                                                                   |                                                                  |          | Н |
|                                                                        |                        |                                                          |                                                                   |                                                                  |          | G |
|                                                                        |                        |                                                          |                                                                   |                                                                  |          | F |
|                                                                        |                        |                                                          |                                                                   |                                                                  |          | E |
|                                                                        |                        |                                                          |                                                                   |                                                                  |          | C |
|                                                                        |                        |                                                          |                                                                   |                                                                  |          | C |
| L-2020 J.GAJJAR                                                        | REVISE ONLY ON CAD SYS |                                                          |                                                                   |                                                                  |          | В |
| ATE SIGN<br>SHOWN IN INCH<br>ISE SPECIFIED<br>0%<br>PPLICABLE<br>ITHIN |                        | ole Lugs                                                 | ®                                                                 | DRAWING NO.                                                      | 38PW     |   |
| CHK'D. JMG<br>BY 03-APL-2020<br>SCALE<br>NTS<br>6                      | FILE NAME              | THIS DRAWING CO<br>PROPRIETARY TO<br>USED WITHOUT W<br>4 | ONTAINS INFORMATI<br>SELTERM LLC,USA A<br>RITTEN PERMISSSIOI<br>3 | SHEET NO.<br>1 OF 1<br>ON THAT IS<br>ND SHOULD NOT BE<br>N.<br>2 | DIV SIZE | A |