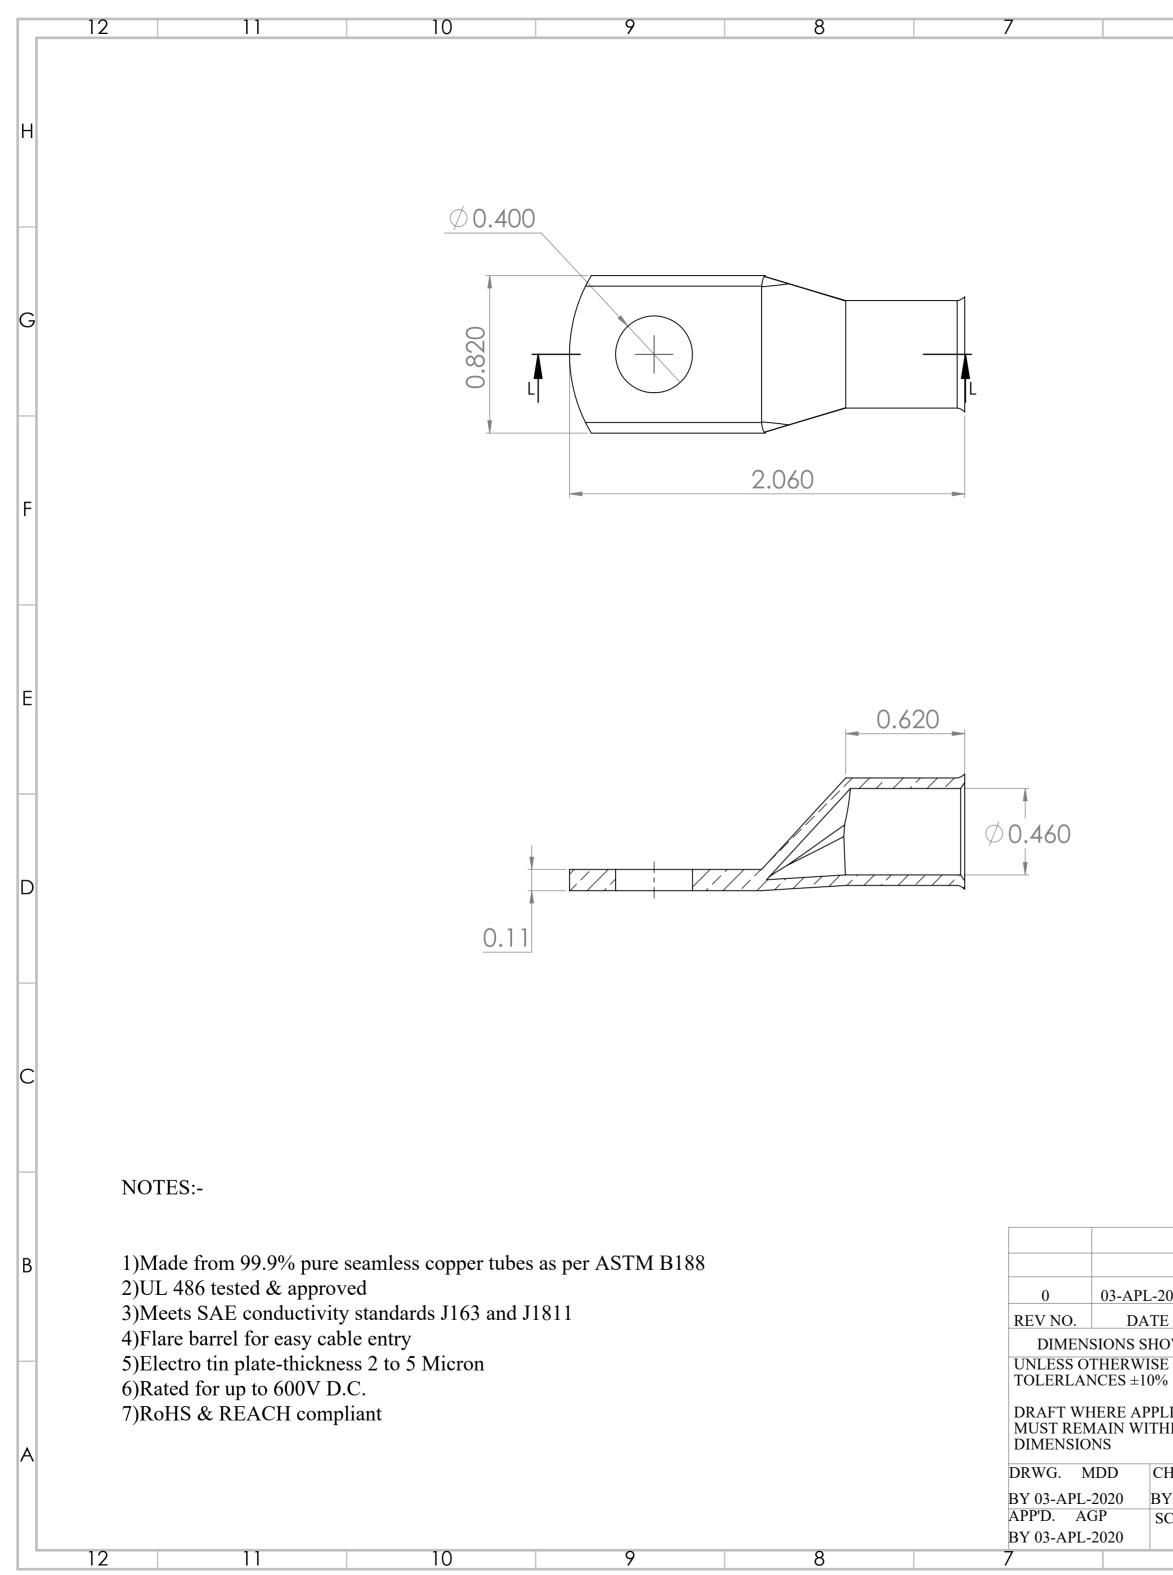

| 6                            | 5                                         | 4                                    | 3                                                             | 2                | 1        |   |
|------------------------------|-------------------------------------------|--------------------------------------|---------------------------------------------------------------|------------------|----------|---|
| U                            | 5                                         |                                      | 5                                                             |                  |          | Η |
|                              |                                           |                                      |                                                               |                  |          | G |
|                              |                                           |                                      |                                                               |                  |          | F |
|                              |                                           |                                      |                                                               |                  |          | E |
|                              |                                           |                                      |                                                               |                  |          | D |
|                              |                                           |                                      |                                                               |                  |          | С |
|                              |                                           |                                      |                                                               |                  |          |   |
|                              | REVISE ONLY ON CAD SYS                    | STEM                                 |                                                               |                  |          | B |
| -2020 J.GAJJAR<br>TE SIGN    | TITLE<br>Tinned Copper Battery Cable Lugs |                                      |                                                               |                  |          | Б |
| IOWN IN INCH<br>SE SPECIFIED | DRAWING NO.                               |                                      |                                                               |                  |          |   |
| %<br>PLICABLE<br>THIN        | <b>SELTERM®</b>                           |                                      |                                                               | MD2038P          |          |   |
| CHK'D. JMG                   | PART NO MD2038P                           |                                      | SI<br>1                                                       | HEET NO.<br>OF 1 |          | A |
| BY 03-APL-2020<br>SCALE      | FILE NAME                                 | THIS DRAWING COM<br>PROPRIETARY TO S | TAINS INFORMATION<br>ELTERM LLC,USA AND<br>ITTEN PERMISSSION. |                  | DIV SIZE |   |
| NTS 6                        | 5                                         | USED WITHOUT WR                      | ITTEN PERMISSSION.                                            |                  | A        |   |
| 0                            | J                                         | 4                                    | J                                                             | Δ                |          |   |