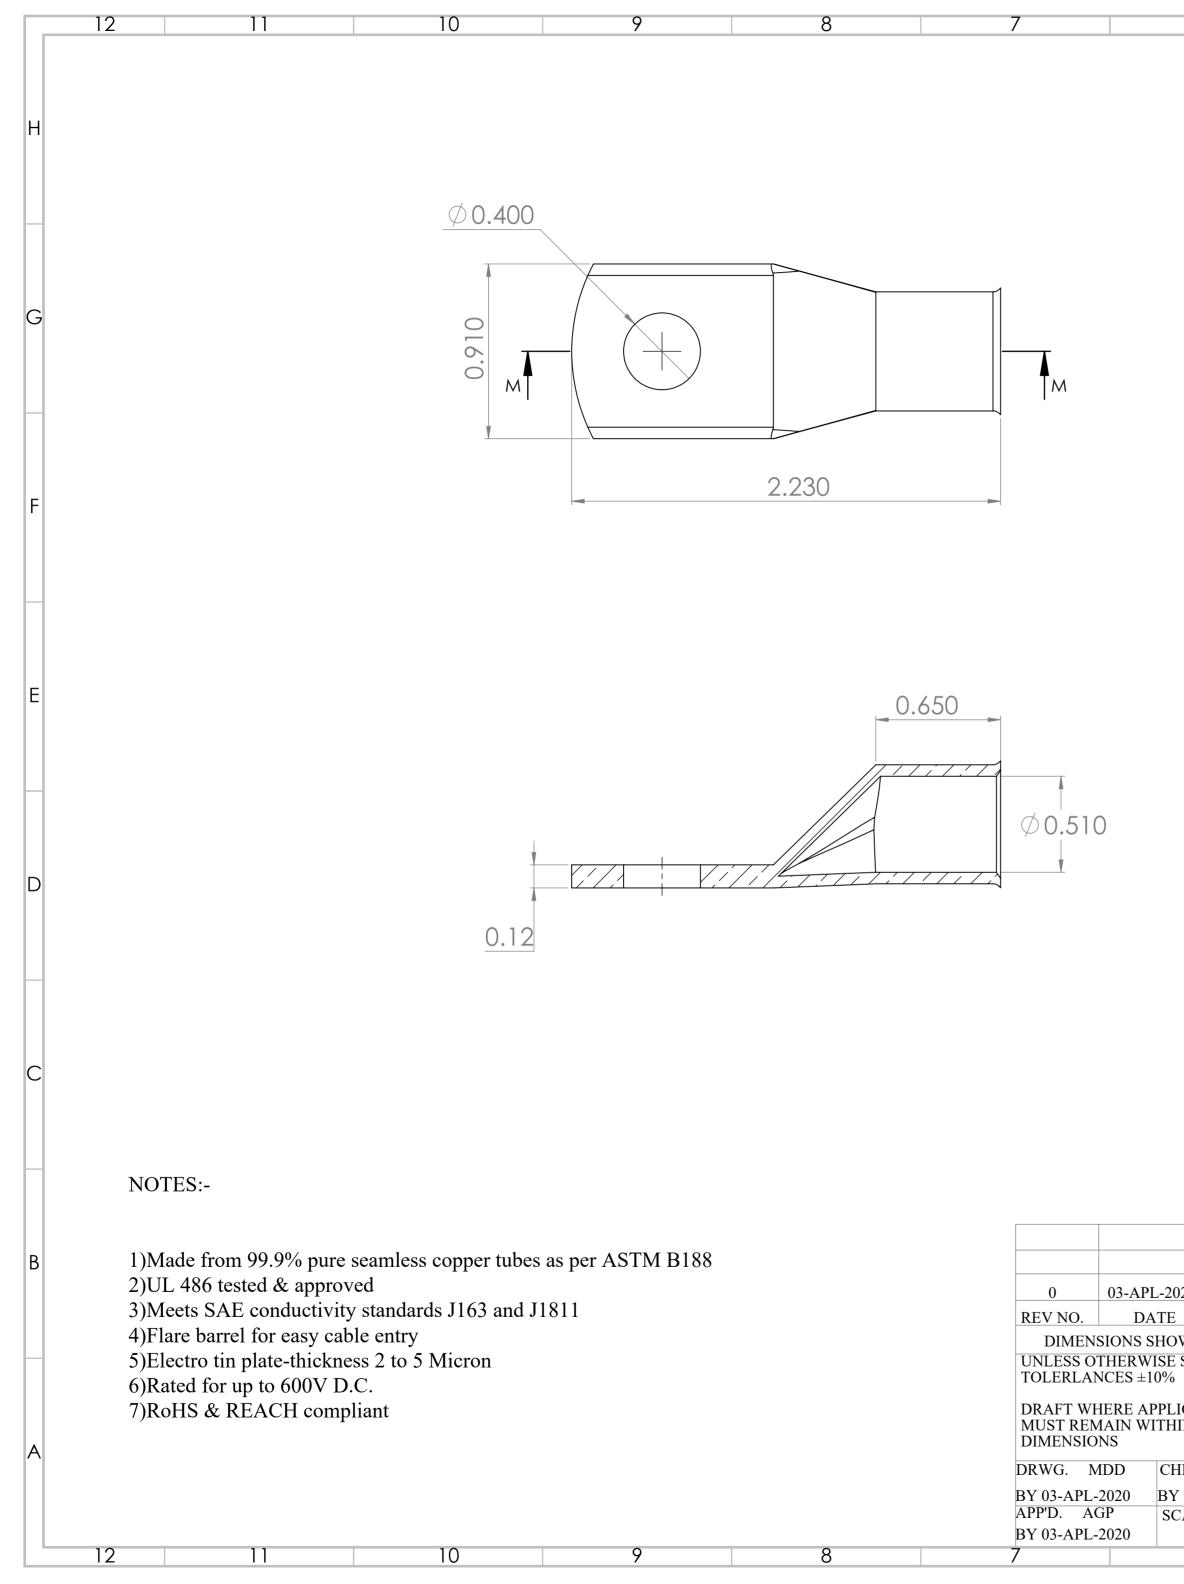

| 6                                             | 5                                                | 4                                             | 3                                                               |                                  | 2                         |     |           |
|-----------------------------------------------|--------------------------------------------------|-----------------------------------------------|-----------------------------------------------------------------|----------------------------------|---------------------------|-----|-----------|
|                                               |                                                  |                                               |                                                                 |                                  |                           |     | H         |
|                                               |                                                  |                                               |                                                                 |                                  |                           |     |           |
|                                               |                                                  |                                               |                                                                 |                                  |                           |     | F         |
|                                               |                                                  |                                               |                                                                 |                                  |                           |     | E         |
|                                               |                                                  |                                               |                                                                 |                                  |                           |     | C         |
|                                               |                                                  |                                               |                                                                 |                                  |                           |     | C         |
|                                               |                                                  |                                               |                                                                 |                                  |                           |     |           |
| 2020 J.GAJJAR<br>E SIGN                       | REVISE ONLY ON CA   TITLE   Tinned Copper Batter |                                               |                                                                 |                                  |                           |     | В         |
| OWN IN INCH<br>E SPECIFIED<br>CLICABLE<br>HIN |                                                  | <i>, , , , , , , , , , , , , , , , , , , </i> | RTT ®                                                           |                                  | DRAWING NO.<br>MD303      | 38P |           |
| CHK'D. JMG                                    | PART NO MD3038P   SHEET NO.<br>1 OF 1            |                                               |                                                                 |                                  |                           |     | A         |
| SCALE NTS                                     | FILE NAME                                        | THIS DRAWIN<br>PROPRIETAR<br>USED WITHO       | IG CONTAINS INFORM<br>Y TO SELTERM LLC,US<br>UT WRITTEN PERMISS | IATION TH<br>SA AND SH<br>SSION. | AT IS<br>OULD NOT BE<br>2 | DIV | SIZE<br>A |