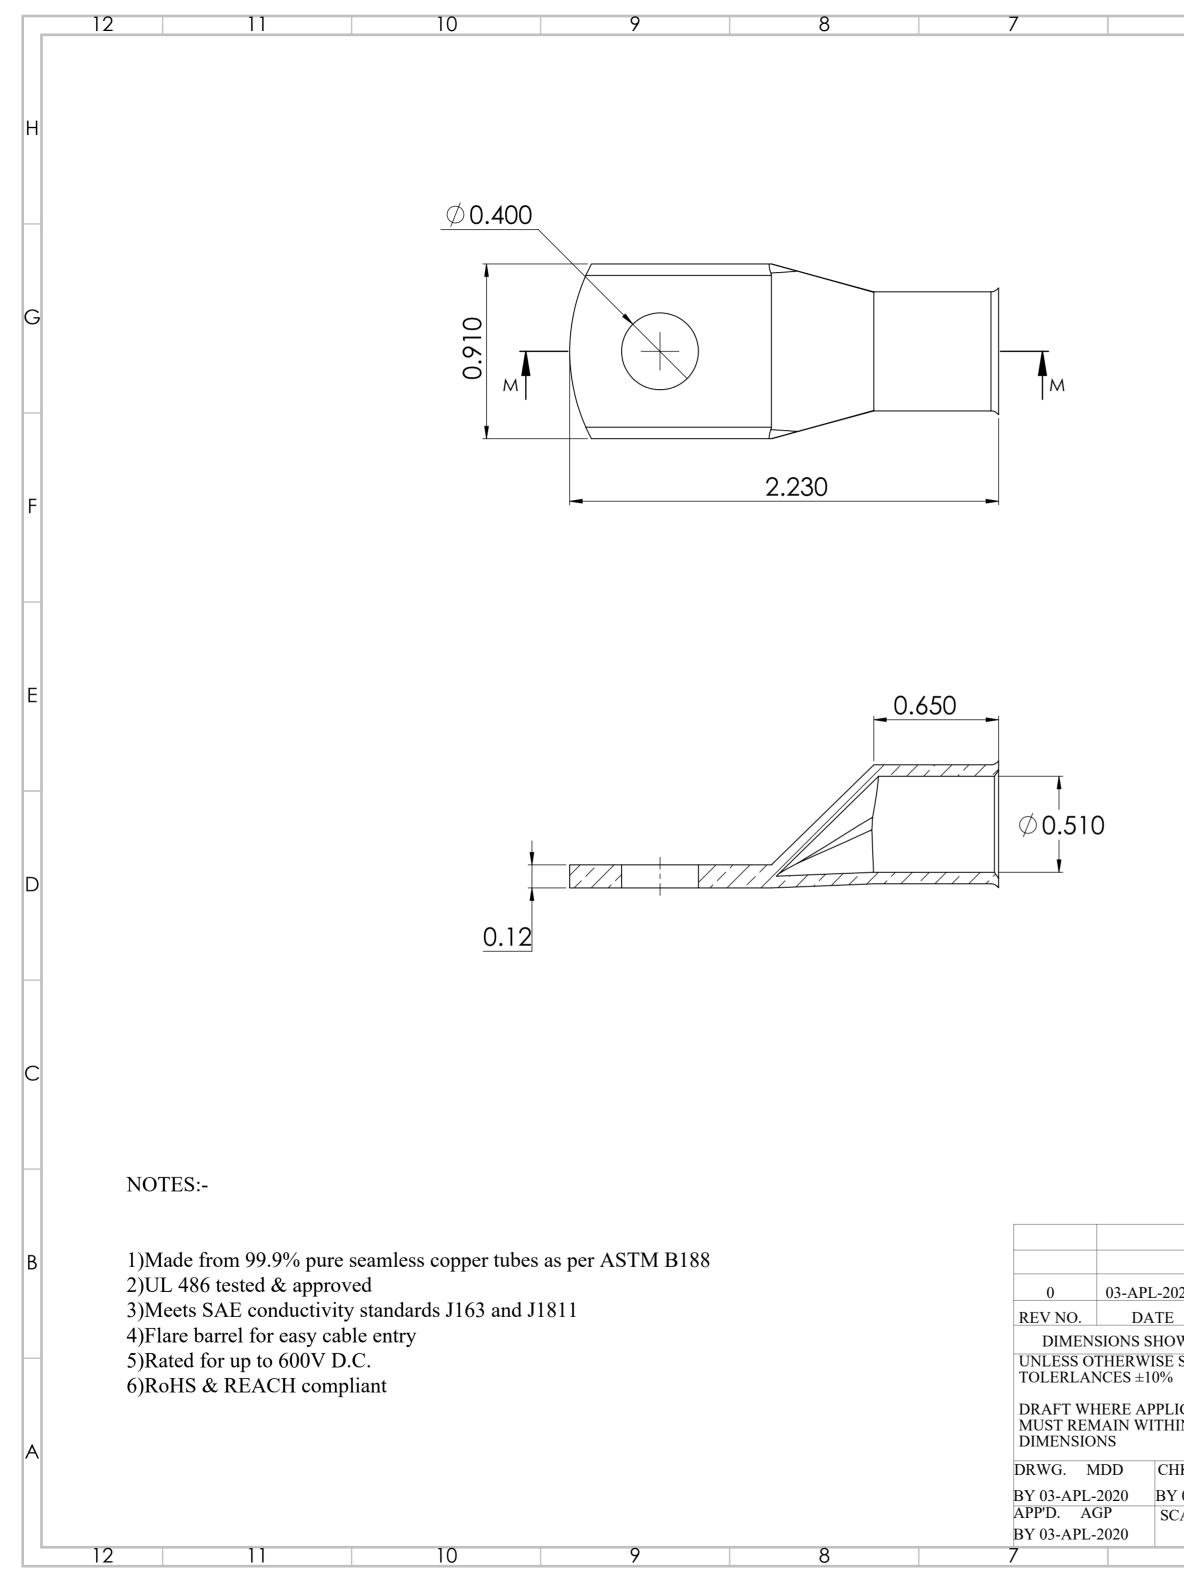

| ć                                            | 6        | 5                     | 4                                |                                                                                                                    | 3           |            | 2                                    |            | 1         |     |
|----------------------------------------------|----------|-----------------------|----------------------------------|--------------------------------------------------------------------------------------------------------------------|-------------|------------|--------------------------------------|------------|-----------|-----|
|                                              |          |                       |                                  |                                                                                                                    |             |            |                                      |            |           |     |
|                                              |          |                       |                                  |                                                                                                                    |             |            |                                      |            |           | Н   |
|                                              |          |                       |                                  |                                                                                                                    |             |            |                                      |            |           |     |
|                                              |          |                       |                                  |                                                                                                                    |             |            |                                      |            |           |     |
|                                              |          |                       |                                  |                                                                                                                    |             |            |                                      |            |           | G   |
|                                              |          |                       |                                  |                                                                                                                    |             |            |                                      |            |           |     |
|                                              |          |                       |                                  |                                                                                                                    |             |            |                                      |            |           |     |
|                                              |          |                       |                                  |                                                                                                                    | $\bigwedge$ |            |                                      |            |           | F   |
|                                              |          |                       |                                  |                                                                                                                    |             | $\searrow$ |                                      |            |           |     |
|                                              |          |                       |                                  |                                                                                                                    |             |            |                                      |            |           |     |
|                                              |          |                       |                                  |                                                                                                                    |             |            |                                      |            |           | E   |
|                                              |          |                       |                                  |                                                                                                                    |             |            |                                      |            |           |     |
|                                              |          |                       |                                  |                                                                                                                    |             |            |                                      |            |           |     |
|                                              |          |                       |                                  |                                                                                                                    |             |            |                                      |            |           | D   |
|                                              |          |                       |                                  |                                                                                                                    |             |            |                                      |            |           |     |
|                                              |          |                       |                                  |                                                                                                                    |             |            |                                      |            |           |     |
|                                              |          |                       |                                  |                                                                                                                    |             |            |                                      |            |           | С   |
|                                              |          |                       |                                  |                                                                                                                    |             |            |                                      |            |           |     |
|                                              |          |                       |                                  |                                                                                                                    |             |            |                                      |            |           |     |
|                                              |          | REVISE ONLY ON CAL    | O SYSTEM                         |                                                                                                                    |             |            |                                      |            |           |     |
| 2020                                         | J.GAJJAR | TITLE                 |                                  |                                                                                                                    |             |            |                                      |            |           | B   |
| E                                            | SIGN     | Bare Copper Battery C | Cable Lugs                       |                                                                                                                    |             |            |                                      |            |           |     |
| OWN                                          | IN INCH  |                       |                                  |                                                                                                                    |             | DRA        | AWING NO.                            |            |           | -   |
| E SPECIFIED<br>%<br>LICABLE<br>HIN           |          | s s                   |                                  | RM®                                                                                                                |             |            | MD303                                | <b>8</b> U |           |     |
| HIN                                          |          |                       |                                  |                                                                                                                    |             |            |                                      |            |           | — A |
| CHK'D. JMG<br>BY 03-APL-2020<br>SCALE<br>NTS |          | 1                     |                                  |                                                                                                                    |             |            | HEET NO.<br>OF 1<br>THAT IS DIV SIZE |            |           |     |
|                                              |          | FILE NAME             | THIS DRA<br>PROPRIET<br>USED WIT | THIS DRAWING CONTAINS INFORMATION TH<br>PROPRIETARY TO SELTERM LLC,USA AND SH<br>USED WITHOUT WRITTEN PERMISSSION. |             |            |                                      | DIV        | SIZE<br>A |     |