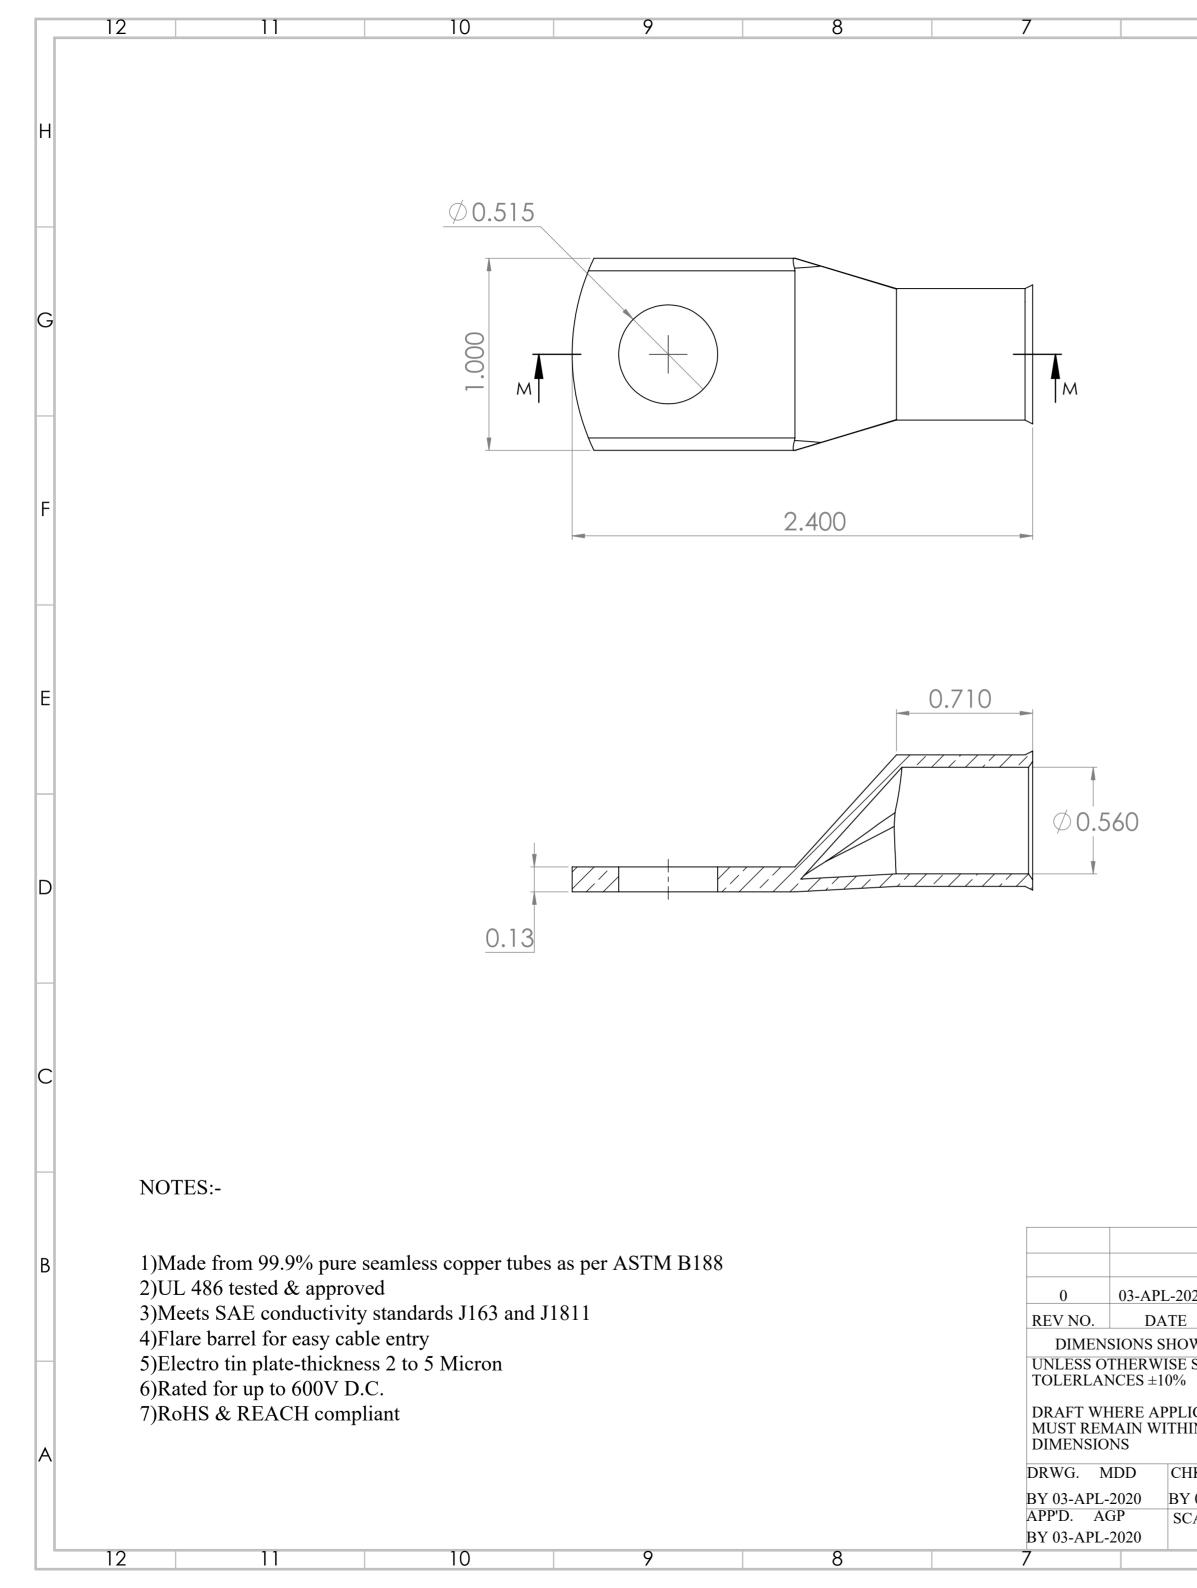

| 6                     | 5                                                                                     | 4               | 3                            | 2           |          |     |
|-----------------------|---------------------------------------------------------------------------------------|-----------------|------------------------------|-------------|----------|-----|
|                       |                                                                                       |                 |                              |             |          | Н   |
|                       |                                                                                       |                 |                              |             |          |     |
|                       |                                                                                       |                 |                              |             |          | G   |
|                       |                                                                                       |                 |                              |             |          | F   |
|                       |                                                                                       |                 |                              |             |          | E   |
|                       |                                                                                       |                 |                              |             |          | D   |
|                       |                                                                                       |                 |                              |             |          | С   |
|                       |                                                                                       |                 |                              |             |          |     |
|                       | REVISE ONLY ON CAD SYSTEM                                                             |                 |                              |             |          | В   |
| 2020 J.GAJJAR         | TITLE                                                                                 | Soble Luga      |                              |             |          |     |
| E SIGN<br>OWN IN INCH | Tinned Copper Battery C                                                               |                 |                              | DDANDIGNG   |          |     |
| E SPECIFIED           |                                                                                       |                 | R                            | DRAWING NO. |          |     |
| LICABLE<br>HIN        | <b>5</b>                                                                              | <b>STERI</b>    |                              | MD401       | 2P       |     |
| CHK'D. JMG            | PART NO MD4012P                                                                       |                 | SHI                          | EET NO.     |          | — A |
| Y 03-APL-2020         | FILE NAME                                                                             | THIS DRAWING CO | 1 OI<br>NTAINS INFORMATION T | HAT IS      | DIV SIZE |     |
| SCALE NTS             | PROPRIETARY TO SELTERM LLC,USA AND SHOULD NOT BE<br>USED WITHOUT WRITTEN PERMISSSION. |                 |                              |             |          |     |