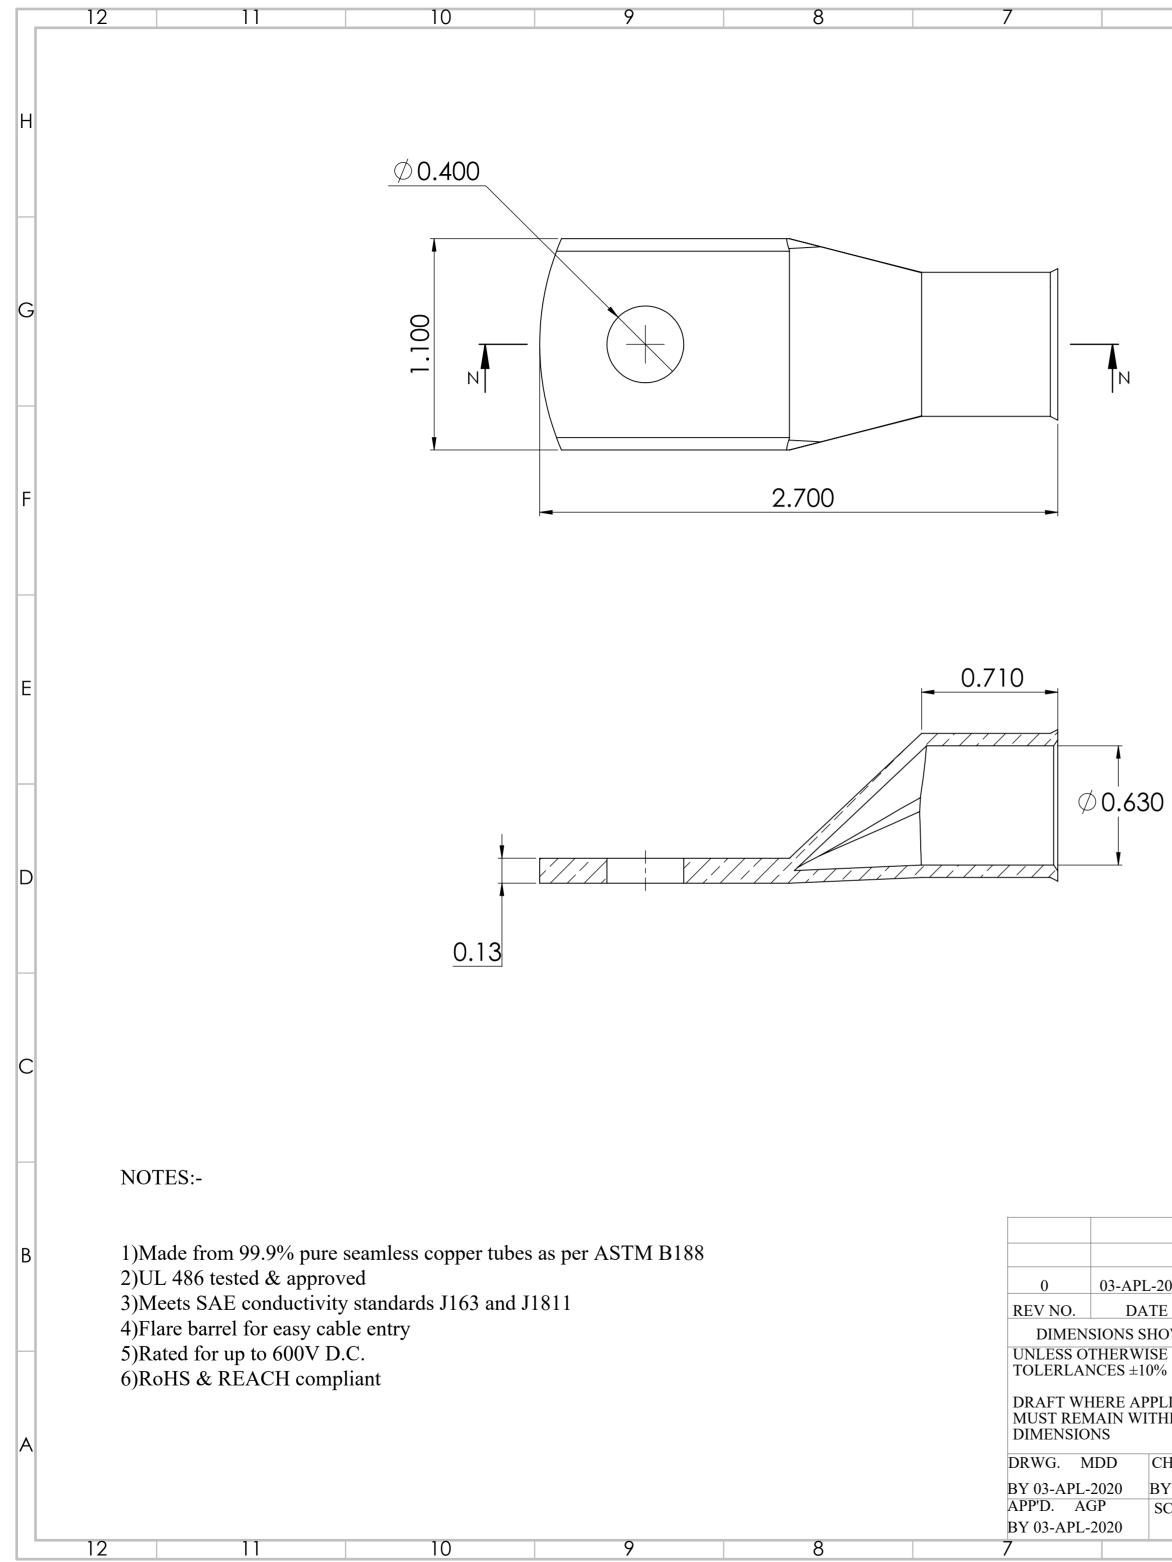

| 6                                                     |                 | 5                         | 4                                    | 3                                                                           | 2               |        |
|-------------------------------------------------------|-----------------|---------------------------|--------------------------------------|-----------------------------------------------------------------------------|-----------------|--------|
| 0                                                     |                 |                           | Т                                    |                                                                             |                 | -<br>- |
|                                                       |                 |                           |                                      |                                                                             |                 | c      |
|                                                       |                 |                           |                                      |                                                                             |                 |        |
|                                                       |                 |                           |                                      |                                                                             |                 | E      |
| 0                                                     |                 |                           |                                      |                                                                             |                 | Γ      |
|                                                       |                 |                           |                                      |                                                                             |                 | (      |
|                                                       |                 | REVISE ONLY ON CAD SYS    | STEM                                 |                                                                             |                 |        |
|                                                       |                 | TITLE                     |                                      |                                                                             |                 | [E     |
| -2020 J.<br>ГЕ                                        | .GAJJAR<br>SIGN | Bare Copper Battery Cable | e Lugs                               |                                                                             |                 |        |
| HOWN IN INCH<br>SE SPECIFIED<br>%<br>PLICABLE<br>THIN |                 |                           | -                                    |                                                                             | DRAWING NO.     |        |
|                                                       |                 | SE SE                     | LTERN                                | R                                                                           | MD4038UX        | L      |
|                                                       |                 | PART NO MD4038UXL         |                                      | SHE                                                                         | ET NO.          | /      |
| CHK'D.<br>BY 03-AI<br>SCALE                           |                 | FILE NAME                 | THIS DRAWING CON<br>PROPRIETARY TO S | 1 OF<br>TAINS INFORMATION TH<br>ELTERM LLC,USA AND SH<br>ITTEN PERMISSSION. | 1<br>IAT IS DIV |        |
|                                                       | 1110            | <b>F</b>                  | USED WITHOUT WR                      | ITTEN PERMISSSION.                                                          | 2               |        |